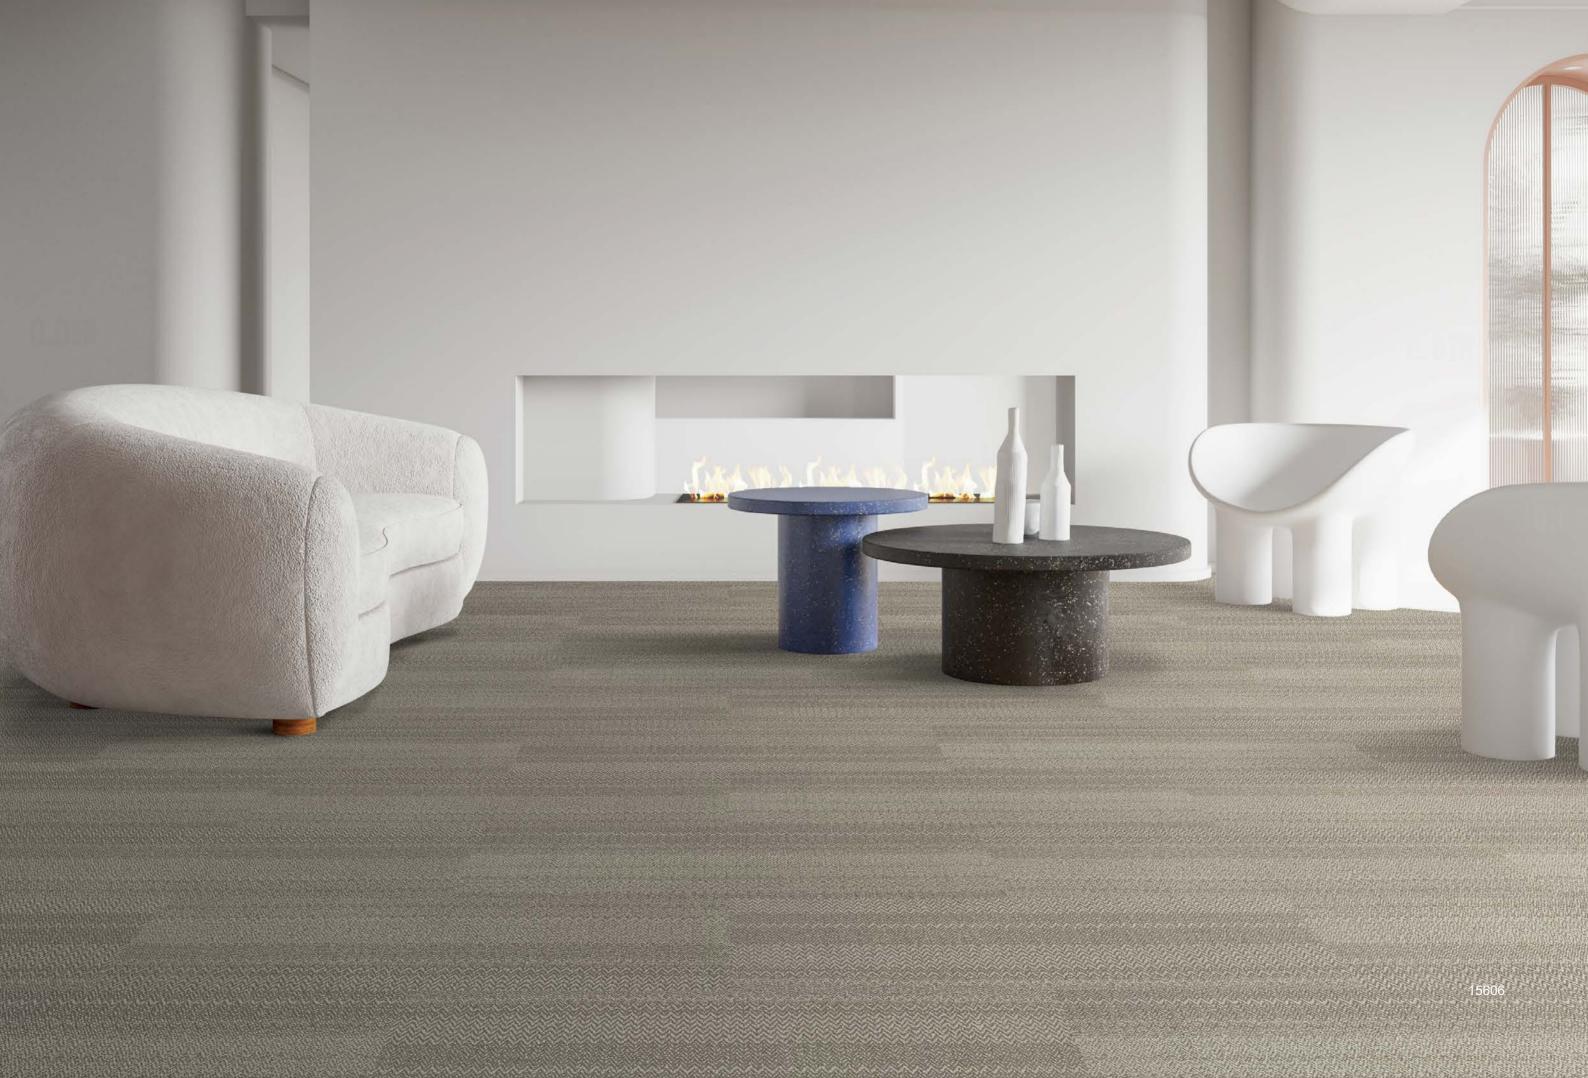

# EAVE

| Product Name                           | : Eave 15600         |
|----------------------------------------|----------------------|
| Construction                           | : Multi-level Loop   |
| Material                               | : 100% Nylon 6       |
| Color System                           | : 100% Solution Dyed |
| Machine Gauge                          | : 1 / 12 "           |
| Pile Height                            | : 3.5 ~ 4.5 mm       |
| Tile Size                              | : 25 x 100 cm        |
| Soil/Stain Protection : RSG Protection |                      |
| Backing Structure                      | : EcoGen®            |

## EcoGen<sup>®</sup> BAC

A minimum of 35% overall recycled content.

Standard for all RSG Contact Modular product designs.And we only use Hexamoll DINCH as plasticizers.

15601

15602 15603 15604 15605 15606