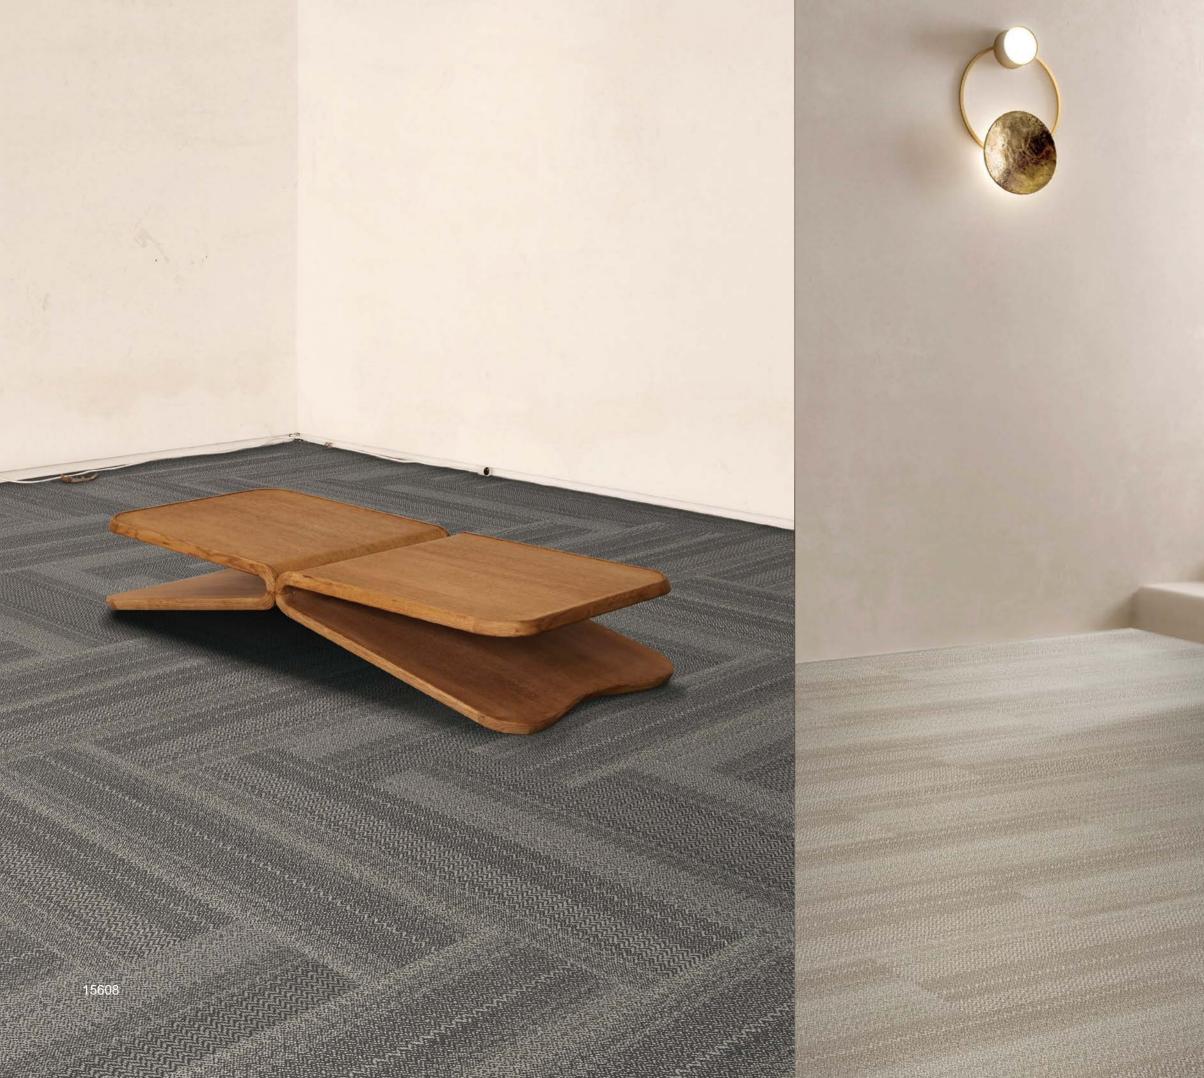

## EcoGen<sup>®</sup> BAC

A minimum of 35% overall recycled content.

Standard for all RSG Contact Modular product designs.And we only use Hexamoll DINCH as plasticizers.

15601

15602 15603 15604 15605 15606

15607

15608