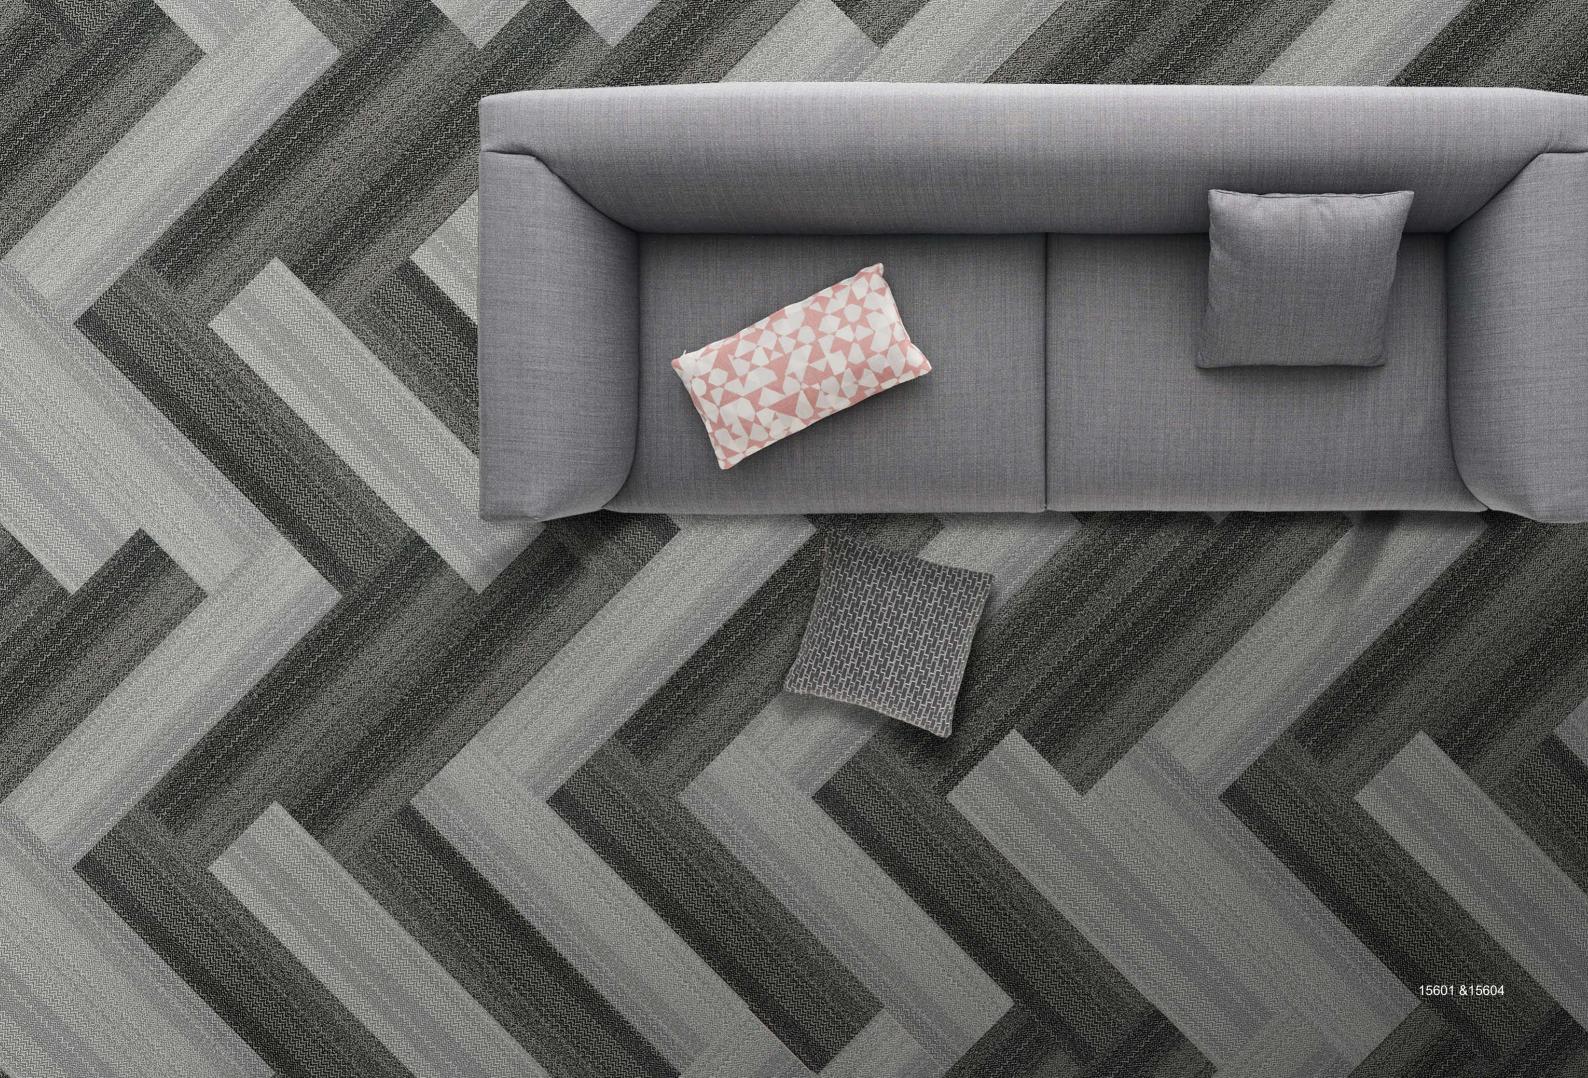

# EAVE

| Product Name                           | : Eave 15600         |
|----------------------------------------|----------------------|
| Construction                           | : Multi-level Loop   |
| Material                               | : 100% Nylon 6       |
| Color System                           | : 100% Solution Dyed |
| Machine Gauge                          | : 1 / 12 "           |
| Pile Height                            | : 3.5 ~ 4.5 mm       |
| Tile Size                              | : 25 x 100 cm        |
| Soil/Stain Protection : RSG Protection |                      |
| Backing Structure                      | : EcoGen®            |