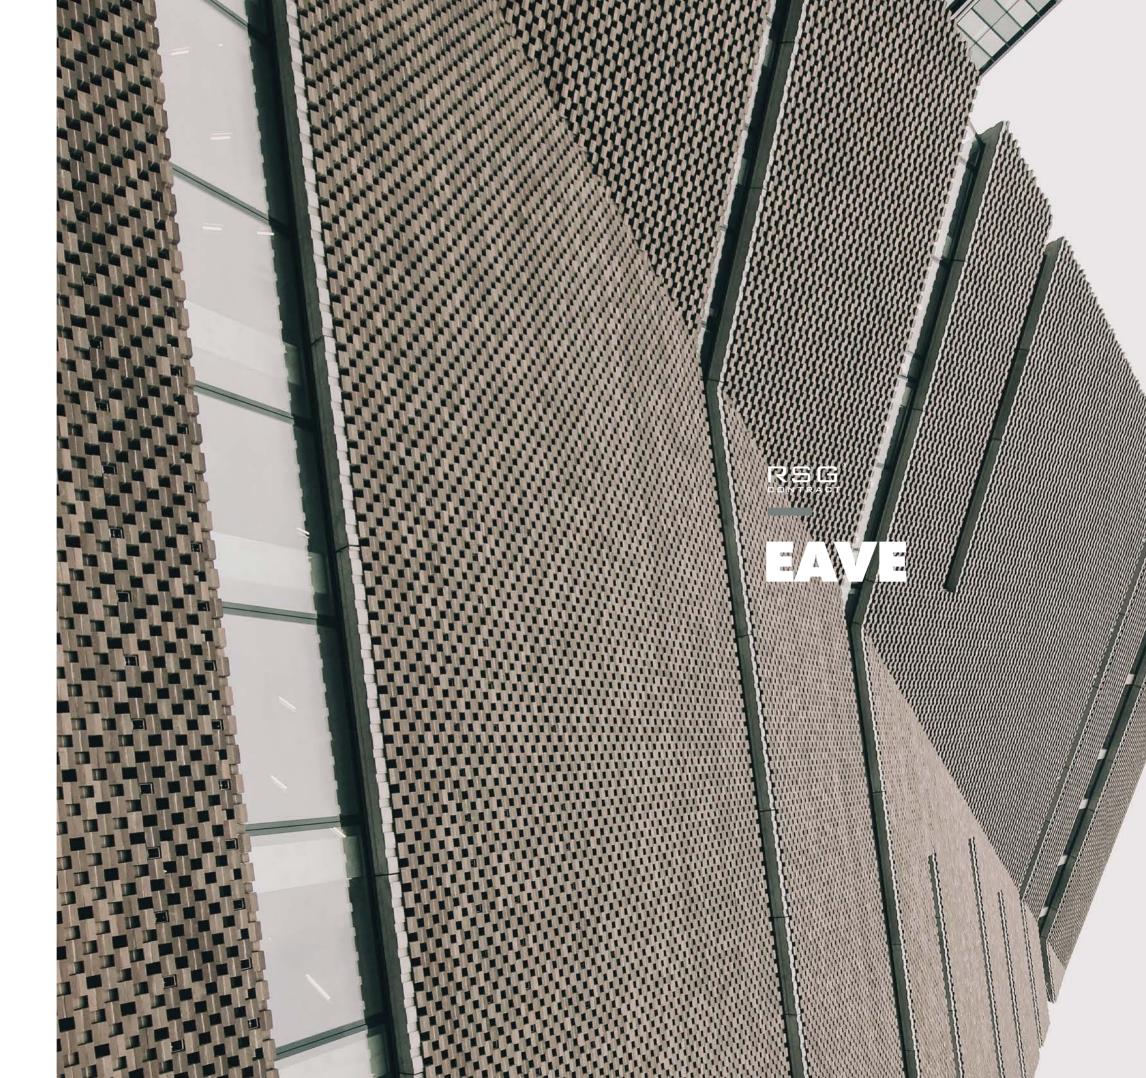

# EAVE

| Product Name                           | : Eave 15600         |
|----------------------------------------|----------------------|
| Construction                           | : Multi-level Loop   |
| Material                               | : 100% Nylon 6       |
| Color System                           | : 100% Solution Dyed |
| Machine Gauge                          | : 1 / 12 "           |
| Pile Height                            | : 3.5 ~ 4.5 mm       |
| Tile Size                              | : 25 x 100 cm        |
| Soil/Stain Protection : RSG Protection |                      |
| Backing Structure                      | : EcoGen®            |