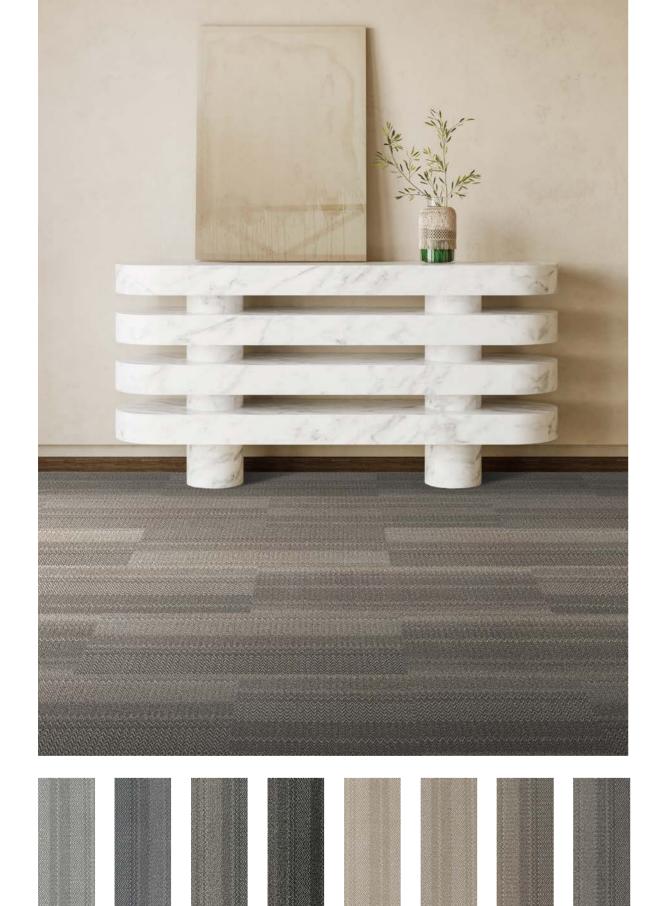

## EcoGen<sup>®</sup> BAC

A minimum of 35% overall recycled content.

Standard for all RSG Contact Modular product designs.And we only use Hexamoll DINCH as plasticizers.

15601

15602 15603 15604 15605 15606

15607

15608