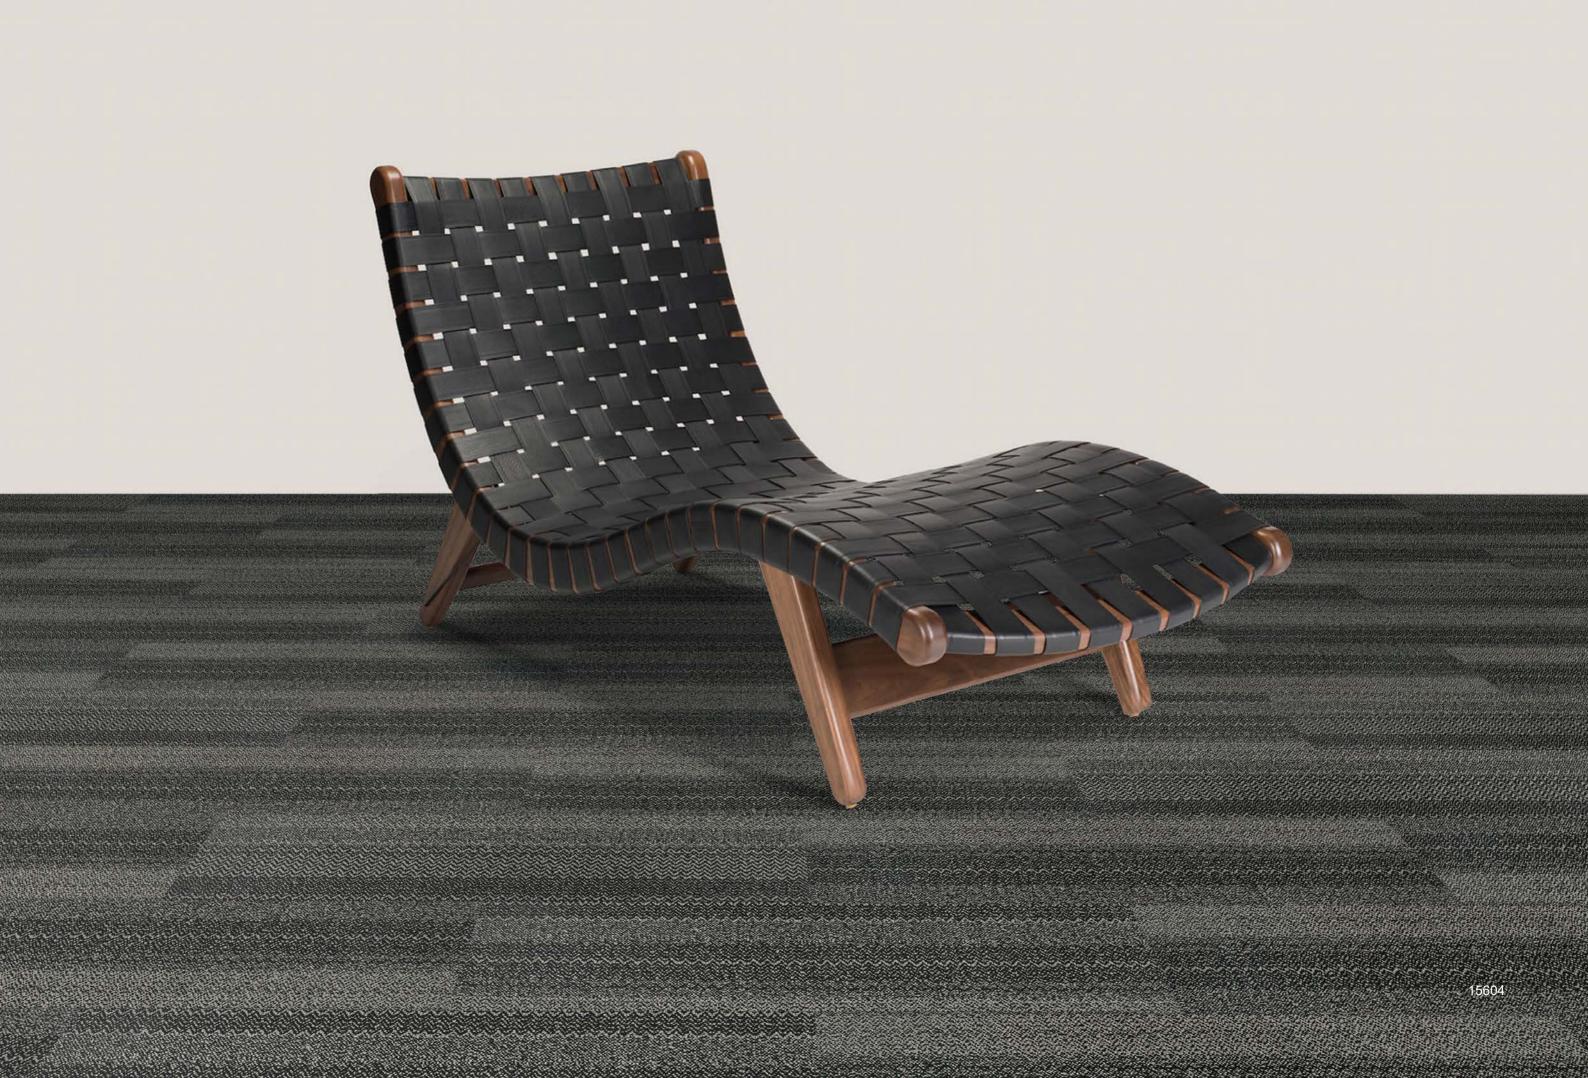

## EcoGen<sup>®</sup> BAC

A minimum of 35% overall recycled content.

Standard for all RSG Contact Modular product designs.And we only use Hexamoll DINCH as plasticizers.

15601

15602 15603 15604 15605 15606