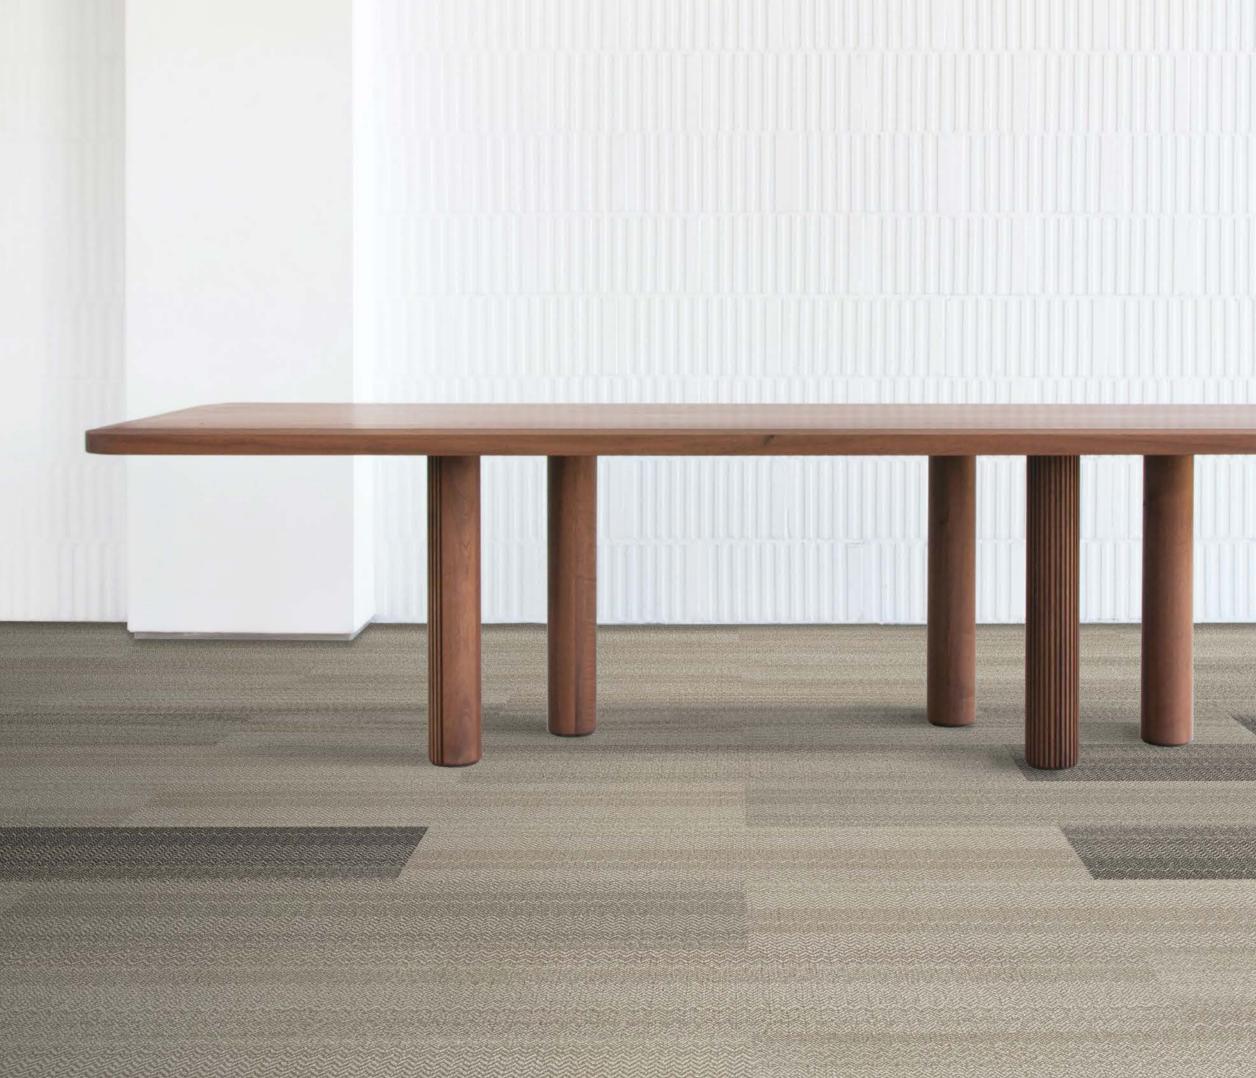

# EAVE

| Product Name                           | : Eave 15600         |
|----------------------------------------|----------------------|
| Construction                           | : Multi-level Loop   |
| Material                               | : 100% Nylon 6       |
| Color System                           | : 100% Solution Dyed |
| Machine Gauge                          | : 1 / 12 "           |
| Pile Height                            | : 3.5 ~ 4.5 mm       |
| Tile Size                              | : 25 x 100 cm        |
| Soil/Stain Protection : RSG Protection |                      |
| Backing Structure                      | : EcoGen®            |

## EcoGen<sup>®</sup> BAC

A minimum of 35% overall recycled content.

Standard for all RSG Contact Modular product designs.And we only use Hexamoll DINCH as plasticizers.

15601

15602 15603 15604 15605 15606