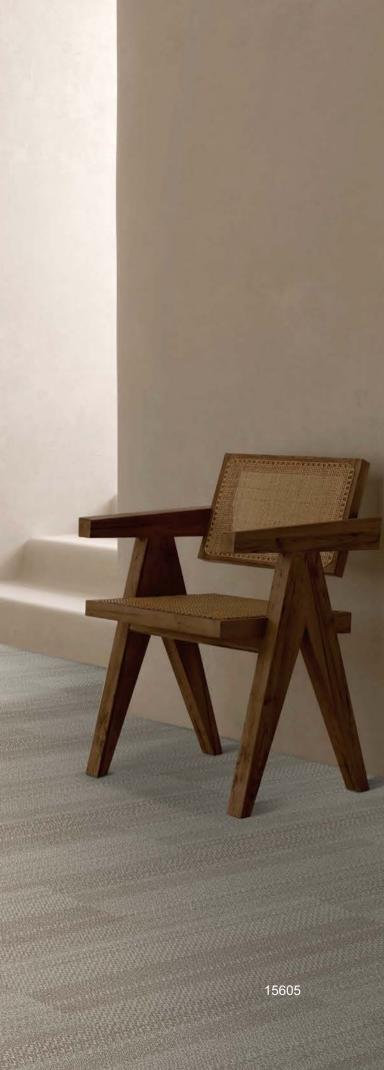

## EcoGen<sup>®</sup> BAC

A minimum of 35% overall recycled content.

Standard for all RSG Contact Modular product designs.And we only use Hexamoll DINCH as plasticizers.

15601

15602 15603 15604 15605 15606