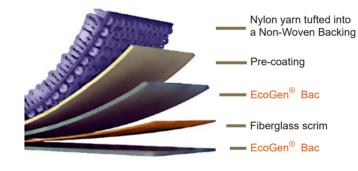

## EcoGen<sup>®</sup> BAC

A minimum of 35% overall recycled content.

Standard for all RSG Contact Modular product designs.And we only use Hexamoll DINCH as plasticizers.

15601

15602 15603 15604 15605 15606