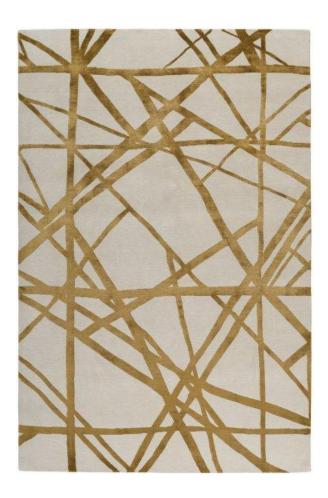

# Custom Made Hand Tufted Rug Design Book 1

For reference only

A hand-tufted rug is made partially by hand and partially by a mechanized tool.

After piling with wool, the rug is removed from the frame. A hand-tufted rug will have some sort of a backing to hold the tufts in place. Often a scrim fabric is glued to the back.

You can have any design, any size and any color to match with your interior fitting