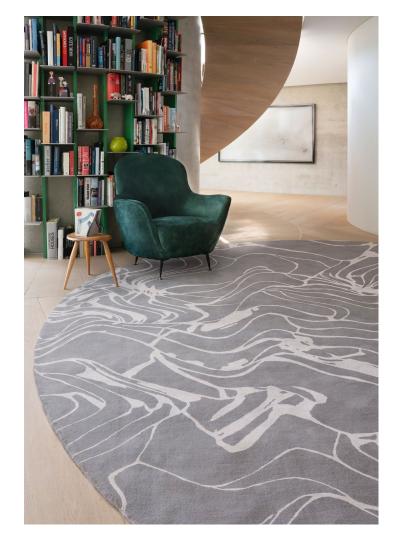

# Custom Made Hand Tufted Rug Design Book 1

For reference only

A hand-tufted rug is made partially by hand and partially by a mechanized tool.

After piling with wool, the rug is removed from the frame. A hand-tufted rug will have some sort of a backing to hold the tufts in place. Often a scrim fabric is glued to the back.

You can have any design, any size and any color to match with your interior fitting

#### DESIGN FOR MATCHING