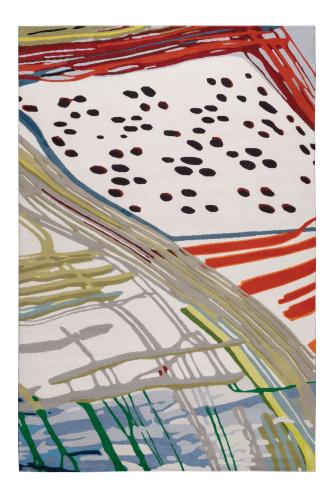

# Custom Made Hand Tufted Rug Design Book 1

For reference only

A hand-tufted rug is made partially by hand and partially by a mechanized tool.

After piling with wool, the rug is removed from the frame. A hand-tufted rug will have some sort of a backing to hold the tufts in place. Often a scrim fabric is glued to the back.

You can have any design, any size and any color to match with your interior fitting