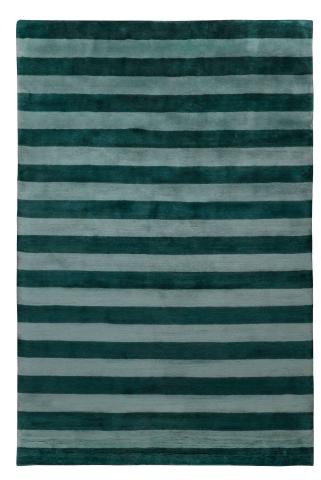

# Custom Made Hand Tufted Rug Design Book 1

For reference only

A hand-tufted rug is made partially by hand and partially by a mechanized tool.

After piling with wool, the rug is removed from the frame. A hand-tufted rug will have some sort of a backing to hold the tufts in place. Often a scrim fabric is glued to the back.

You can have any design, any size and any color to match with your interior fitting