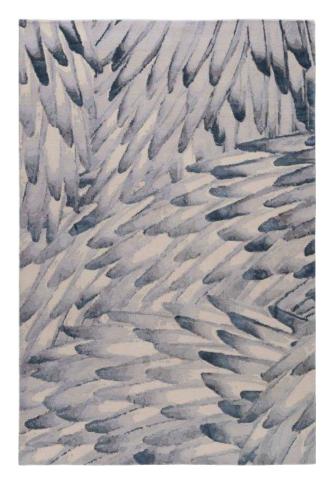

# Custom Made Hand Tufted Rug Design Book 1

For reference only

A hand-tufted rug is made partially by hand and partially by a mechanized tool.

After piling with wool, the rug is removed from the frame. A hand-tufted rug will have some sort of a backing to hold the tufts in place. Often a scrim fabric is glued to the back.

You can have any design, any size and any color to match with your interior fitting

#### DESIGN FOR MATCHING