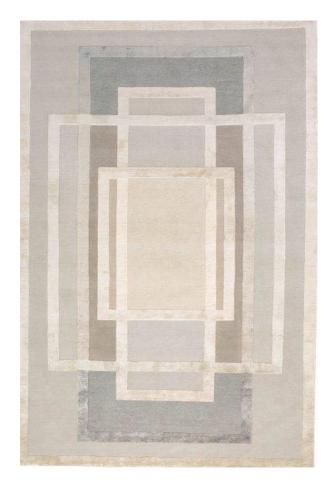

# Custom Made Hand Tufted Rug Design Book 1

For reference only

A hand-tufted rug is made partially by hand and partially by a mechanized tool.

After piling with wool, the rug is removed from the frame. A hand-tufted rug will have some sort of a backing to hold the tufts in place. Often a scrim fabric is glued to the back.

You can have any design, any size and any color to match with your interior fitting

#### DESIGN FOR MATCHING







# Size Guide

| Small             | Medium            | Large             |
|-------------------|-------------------|-------------------|
| (S1) 1.83 x 1.22m | (M1) 3.05 x 2.13m | (L1) 4.27 x 3.05m |
| (S2) 2.29 x 1.52m | (M2) 3.05 x 2.44m | (L2) 4.88 x 3.66m |
| (S3) 2.74 x 1.83m | (M3) 3.66 x 2.74m | (L3) 5.49 x 3.66m |





HT-001-00





HT-002-00





HT-003-00





HT-004-00





HT-005-00





# HT-006-00





HT-007-00





#### HT-008-00





HT-009-00





#### HT-010-00





HT-011-00





HT-012-00





#### HT-013-00





HT-014-00





#### HT-015-00





HT-016-00





HT-017-00





# HT-018-00





HT-019-00





HT-020-00





HT-021-00





HT-022-00





HT-023-00





HT-024-00





HT-025-00





# HT-026-00





HT-027-00





HT-028-00





HT-029-00





#### HT-030-00





HT-031-00





HT-032-00





HT-033-00





HT-034-00





HT-035-00



## HT-036-00





HT-037-00





HT-038-00





HT-039-00





HT-040-00





HT-041-00





HT-042-00





HT-043-00





HT-044-00





HT-045-00





HT-046-00





HT-047-00





HT-048-00





HT-049-00





HT-050-00





HT-051-00





H