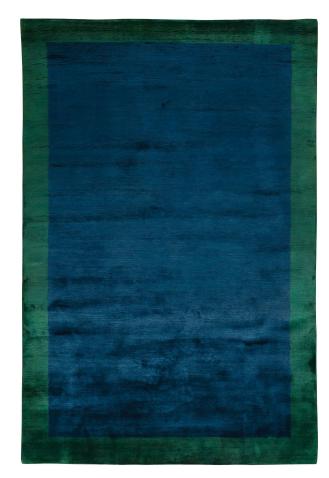

ome sort of a backing to hold the tufts in place. Often a scrim fabric is glued to the back.

You can have any design, any size and any color to match with your interior fitting

#### DESIGN FOR MATCHING







# Size Guide

| Small             | Medium            | Large             |
|-------------------|-------------------|-------------------|
| (S1) 1.83 x 1.22m | (M1) 3.05 x 2.13m | (L1) 4.27 x 3.05m |
| (S2) 2.29 x 1.52m | (M2) 3.05 x 2.44m | (L2) 4.88 x 3.66m |
| (S3) 2.74 x 1.83m | (M3) 3.66 x 2.74m | (L3) 5.49 x 3.66m |





HT-001-00





HT-002-00





HT-003-00





HT-004-00





HT-005-00





# HT-006-00





HT-007-00





#### HT-008-00





HT-009-00





#### HT-010-00





HT-011-00





HT-012-00





#### HT-013-00





HT-014-00





#### HT-015-00





HT-016-00





HT-017-00





# HT-018-00





HT-019-00





HT-020-00





HT-021-00





HT-022-00





HT-023-00





HT-024-00





HT-025-00





# HT-026-00





HT-027-00





HT-028-00





HT-029-00





#### HT-030-00





HT-031-00





HT-032-00





HT-033-00





HT-034-00





HT-035-00



## HT-036-00





HT-037-00





HT-038-00





HT-039-00





HT-040-00





HT-041-00





HT-042-00





HT-043-00





HT-044-00





HT-045-00





HT-046-00





HT-047-00





HT-048-00





HT-049-00





HT-050-00





HT-051-00





HT-052-00





HT-053-00





HT-054-00





HT-055-00





HT-056-00





## HT-057-00





HT-058-00





## HT-059-00





#### HT-060-00





HT-061-00





HT-062-00





HT-063-00





HT-064-00





HT-065-00





## HT-066-00





HT-067-00





HT-068-00