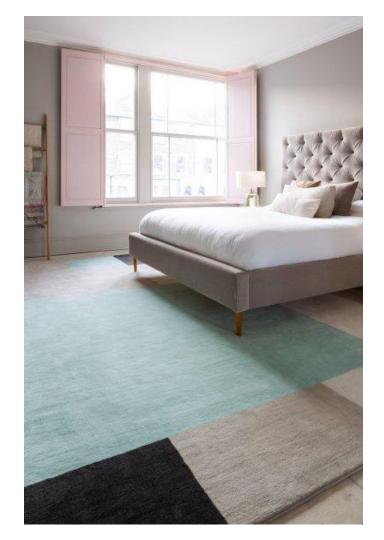

# Custom Made Hand Tufted Rug Design Book 1

For reference only

A hand-tufted rug is made partially by hand and partially by a mechanized tool.

After piling with wool, the rug is removed from the frame. A hand-tufted rug will have some sort of a backing to hold the tufts in place. Often a scrim fabric is glued to the back.

You can have any design, any size and any color to match with your interior fitting

#### DESIGN FOR MATCHING