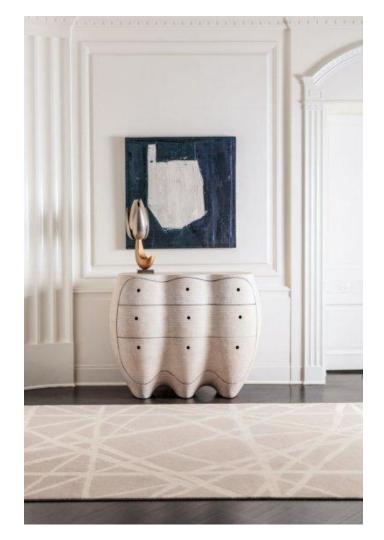

# Custom Made Hand Tufted Rug Design Book 1

For reference only

A hand-tufted rug is made partially by hand and partially by a mechanized tool.

After piling with wool, the rug is removed from the frame. A hand-tufted rug will have some sort of a backing to hold the tufts in place. Often a scrim fabric is glued to the back.

You can have any design, any size and any color to match with your interior fitting