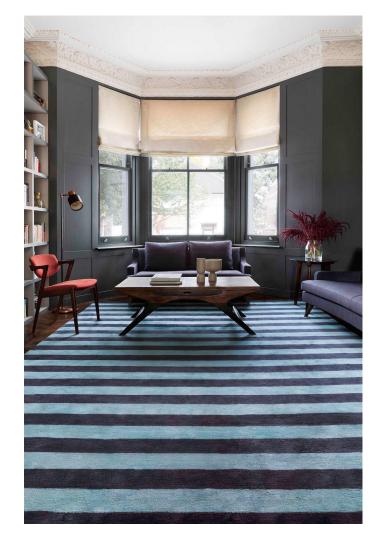

frame. A hand-tufted rug will have some sort of a backing to hold the tufts in place. Often a scrim fabric is glued to the back.

You can have any design, any size and any color to match with your interior fitting

#### DESIGN FOR MATCHING







# Size Guide

| Small             | Medium            | Large             |
|-------------------|-------------------|-------------------|
| (S1) 1.83 x 1.22m | (M1) 3.05 x 2.13m | (L1) 4.27 x 3.05m |
| (S2) 2.29 x 1.52m | (M2) 3.05 x 2.44m | (L2) 4.88 x 3.66m |
| (S3) 2.74 x 1.83m | (M3) 3.66 x 2.74m | (L3) 5.49 x 3.66m |





HT-001-00





HT-002-00





HT-003-00





HT-004-00





HT-005-00





# HT-006-00





HT-007-00





#### HT-008-00





HT-009-00





#### HT-010-00





HT-011-00





HT-012-00





#### HT-013-00





HT-014-00





#### HT-015-00





HT-016-00





HT-017-00





# HT-018-00





HT-019-00





HT-020-00





HT-021-00





HT-022-00





HT-023-00





HT-024-00





HT-025-00





# HT-026-00





HT-027-00





HT-028-00





HT-029-00





#### HT-030-00





HT-031-00





HT-032-00





HT-033-00





HT-034-00





HT-035-00



## HT-036-00





HT-037-00





HT-038-00





HT-039-00





HT-040-00





HT-041-00





HT-042-00





HT-043-00





HT-044-00





HT-045-00





HT-046-00





HT-047-00





HT-048-00





HT-049-00





HT-050-00





HT-051-00





HT-052-00





HT-053-00





HT-054-00





HT-055-00





HT-056-00





## HT-057-00





HT-058-00





## HT-059-00





#### HT-060-00





HT-061-00





HT-062-00





HT-063-00





HT-064-00





HT-065-00





## HT