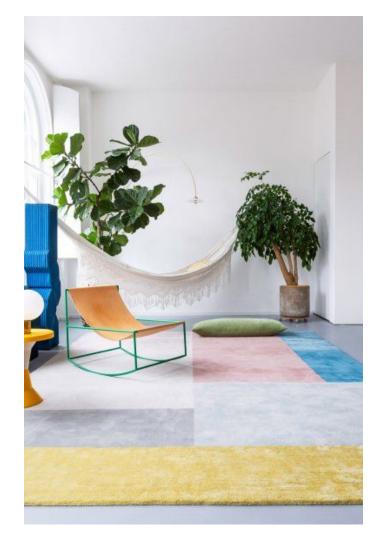

# Custom Made Hand Tufted Rug Design Book 1

For reference only

A hand-tufted rug is made partially by hand and partially by a mechanized tool.

After piling with wool, the rug is removed from the frame. A hand-tufted rug will have some sort of a backing to hold the tufts in place. Often a scrim fabric is glued to the back.

You can have any design, any size and any color to match with your interior fitting

#### DESIGN FOR MATCHING