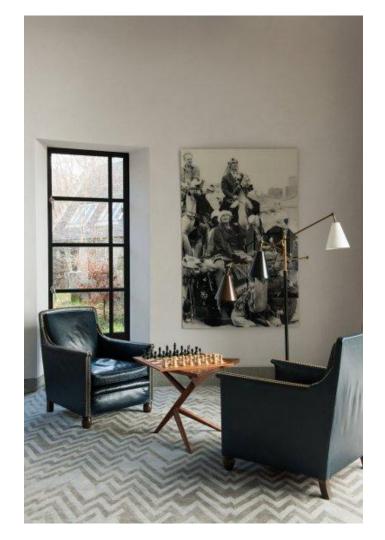

d rug is made partially by hand and partially by a mechanized tool.

After piling with wool, the rug is removed from the frame. A hand-tufted rug will have some sort of a backing to hold the tufts in place. Often a scrim fabric is glued to the back.

You can have any design, any size and any color to match with your interior fitting

#### DESIGN FOR MATCHING







# Size Guide

| Small             | Medium            | Large             |
|-------------------|-------------------|-------------------|
| (S1) 1.83 x 1.22m | (M1) 3.05 x 2.13m | (L1) 4.27 x 3.05m |
| (S2) 2.29 x 1.52m | (M2) 3.05 x 2.44m | (L2) 4.88 x 3.66m |
| (S3) 2.74 x 1.83m | (M3) 3.66 x 2.74m | (L3) 5.49 x 3.66m |





HT-001-00





HT-002-00





HT-003-00





HT-004-00





HT-005-00





# HT-006-00





HT-007-00





#### HT-008-00





HT-009-00





#### HT-010-00





HT-011-00





HT-012-00





#### HT-013-00





HT-014-00





#### HT-015-00





HT-016-00





HT-017-00





# HT-018-00





HT-019-00





HT-020-00





HT-021-00





HT-022-00





HT-023-00





HT-024-00





HT-025-00





# HT-026-00





HT-027-00





HT-028-00





HT-029-00





#### HT-030-00





HT-031-00





HT-032-00





HT-033-00





HT-034-00





HT-035-00



## HT-036-00





HT-037-00





HT-038-00





HT-039-00





HT-040-00





HT-041-00





HT-042-00





HT-043-00





HT-044-00





HT-045-00





HT-046-00





HT-047-00





HT-048-00





HT-049-00





HT-050-00





HT-051-00





HT-052-00





HT-053-00





HT-054-00





HT-055-00





HT-056-00





## HT-057-00





HT-058-00