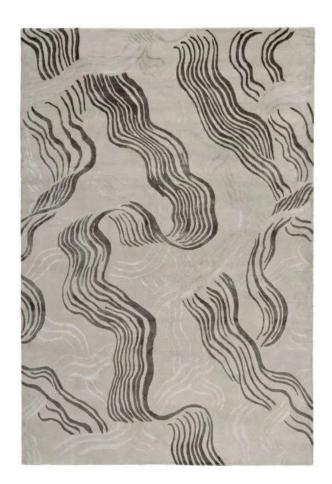

# Custom Made Hand Tufted Rug Design Book 1

For reference only

A hand-tufted rug is made partially by hand and partially by a mechanized tool.

After piling with wool, the rug is removed from the frame. A hand-tufted rug will have some sort of a backing to hold the tufts in place. Often a scrim fabric is glued to the back.

You can have any design, any size and any color to match with your interior fitting

#### DESIGN FOR MATCHING