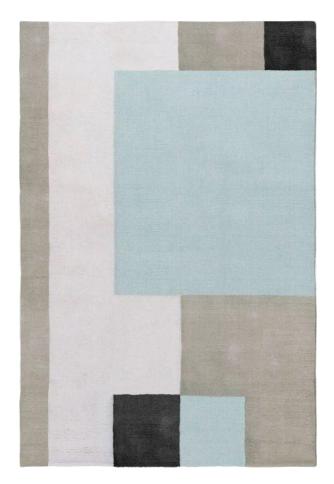

# Custom Made Hand Tufted Rug Design Book 1

For reference only

A hand-tufted rug is made partially by hand and partially by a mechanized tool.

After piling with wool, the rug is removed from the frame. A hand-tufted rug will have some sort of a backing to hold the tufts in place. Often a scrim fabric is glued to the back.

You can have any design, any size and any color to match with your interior fitting

#### DESIGN FOR MATCHING