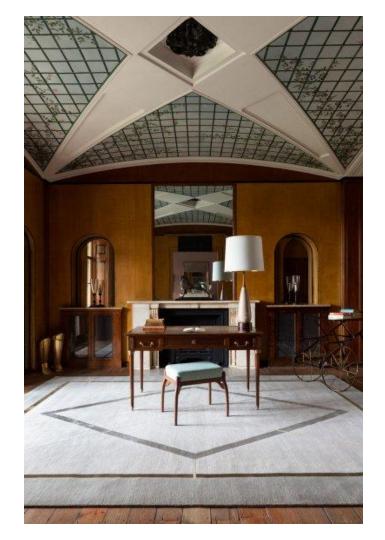

Design Book 1

For reference only

A hand-tufted rug is made partially by hand and partially by a mechanized tool.

After piling with wool, the rug is removed from the frame. A hand-tufted rug will have some sort of a backing to hold the tufts in place. Often a scrim fabric is glued to the back.

You can have any design, any size and any color to match with your interior fitting

#### DESIGN FOR MATCHING







# Size Guide

| Small             | Medium            | Large             |
|-------------------|-------------------|-------------------|
| (S1) 1.83 x 1.22m | (M1) 3.05 x 2.13m | (L1) 4.27 x 3.05m |
| (S2) 2.29 x 1.52m | (M2) 3.05 x 2.44m | (L2) 4.88 x 3.66m |
| (S3) 2.74 x 1.83m | (M3) 3.66 x 2.74m | (L3) 5.49 x 3.66m |





HT-001-00





HT-002-00





HT-003-00





HT-004-00





HT-005-00





# HT-006-00





HT-007-00





#### HT-008-00





HT-009-00





#### HT-010-00





HT-011-00





HT-012-00





#### HT-013-00





HT-014-00





#### HT-015-00





HT-016-00





HT-017-00





# HT-018-00





HT-019-00





HT-020-00





HT-021-00





HT-022-00





HT-023-00





HT-024-00





HT-025-00





# HT-026-00





HT-027-00





HT-028-00





HT-029-00





#### HT-030-00





HT-031-00





HT-032-00





HT-033-00





HT-034-00





HT-035-00



## HT-036-00





HT-037-00





HT-038-00





HT-039-00





HT-040-00





HT-041-00





HT-042-00





HT-043-00





HT-044-00





HT-045-00





HT-046-00





HT-047-00





HT-048-00





HT-049-00





HT-050-00





HT-051-00





HT-052-00





HT-053-00





HT-054-00





HT-055-00