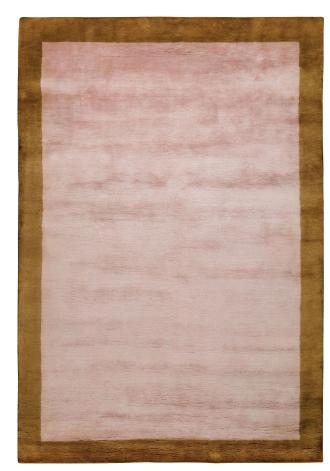

acking to hold the tufts in place. Often a scrim fabric is glued to the back.

You can have any design, any size and any color to match with your interior fitting

#### DESIGN FOR MATCHING







# Size Guide

| Small             | Medium            | Large             |
|-------------------|-------------------|-------------------|
| (S1) 1.83 x 1.22m | (M1) 3.05 x 2.13m | (L1) 4.27 x 3.05m |
| (S2) 2.29 x 1.52m | (M2) 3.05 x 2.44m | (L2) 4.88 x 3.66m |
| (S3) 2.74 x 1.83m | (M3) 3.66 x 2.74m | (L3) 5.49 x 3.66m |





HT-001-00





HT-002-00





HT-003-00





HT-004-00





HT-005-00





# HT-006-00





HT-007-00





#### HT-008-00





HT-009-00





#### HT-010-00





HT-011-00





HT-012-00





#### HT-013-00





HT-014-00





#### HT-015-00





HT-016-00





HT-017-00





# HT-018-00





HT-019-00





HT-020-00





HT-021-00





HT-022-00





HT-023-00





HT-024-00





HT-025-00





# HT-026-00





HT-027-00





HT-028-00





HT-029-00





#### HT-030-00





HT-031-00





HT-032-00





HT-033-00





HT-034-00





HT-035-00



## HT-036-00





HT-037-00





HT-038-00





HT-039-00





HT-040-00





HT-041-00





HT-042-00





HT-043-00





HT-044-00





HT-045-00





HT-046-00





HT-047-00





HT-048-00





HT-049-00





HT-050-00





HT-051-00





HT-052-00





HT-053-00





HT-054-00





HT-055-00





HT-056-00





## HT-057-00





HT-058-00





## HT-059-00





#### HT-060-00





HT-061-00





HT-062-00





HT-063-00





HT-064-00





HT-065-00





## HT-066-00





HT-067-00





HT-068-00





#### HT-0