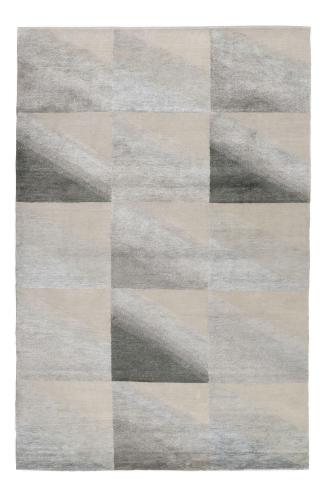

A hand-tufted rug is made partially by hand and partially by a mechanized tool.

After piling with wool, the rug is removed from the frame. A hand-tufted rug will have some sort of a backing to hold the tufts in place. Often a scrim fabric is glued to the back.

You can have any design, any size and any color to match with your interior fitting

#### DESIGN FOR MATCHING







# Size Guide

| Small             | Medium            | Large             |
|-------------------|-------------------|-------------------|
| (S1) 1.83 x 1.22m | (M1) 3.05 x 2.13m | (L1) 4.27 x 3.05m |
| (S2) 2.29 x 1.52m | (M2) 3.05 x 2.44m | (L2) 4.88 x 3.66m |
| (S3) 2.74 x 1.83m | (M3) 3.66 x 2.74m | (L3) 5.49 x 3.66m |





HT-001-00





HT-002-00





HT-003-00





HT-004-00





HT-005-00





# HT-006-00





HT-007-00





#### HT-008-00





HT-009-00





#### HT-010-00





HT-011-00





HT-012-00





#### HT-013-00





HT-014-00





#### HT-015-00





HT-016-00





HT-017-00





# HT-018-00





HT-019-00





HT-020-00





HT-021-00





HT-022-00





HT-023-00





HT-024-00





HT-025-00





# HT-026-00





HT-027-00





HT-028-00





HT-029-00





#### HT-030-00





HT-031-00





HT-032-00





HT-033-00





HT-034-00





HT-035-00



## HT-036-00





HT-037-00





HT-038-00





HT-039-00





HT-040-00





HT-041-00





HT-042-00





HT-043-00





HT-044-00





HT-045-00





HT-046-00





HT-047-00





HT-048-00





HT-049-00





HT-050-00





HT-051-00





HT-052-00





HT-053-00





HT-054-00





HT-055-00





HT-056-00





## HT-057-00