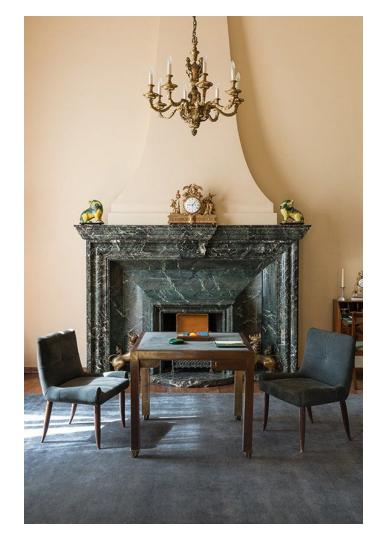

emoved from the frame. A hand-tufted rug will have some sort of a backing to hold the tufts in place. Often a scrim fabric is glued to the back.

You can have any design, any size and any color to match with your interior fitting

#### DESIGN FOR MATCHING







# Size Guide

| Small             | Medium            | Large             |
|-------------------|-------------------|-------------------|
| (S1) 1.83 x 1.22m | (M1) 3.05 x 2.13m | (L1) 4.27 x 3.05m |
| (S2) 2.29 x 1.52m | (M2) 3.05 x 2.44m | (L2) 4.88 x 3.66m |
| (S3) 2.74 x 1.83m | (M3) 3.66 x 2.74m | (L3) 5.49 x 3.66m |





HT-001-00





HT-002-00





HT-003-00





HT-004-00





HT-005-00





# HT-006-00





HT-007-00





#### HT-008-00





HT-009-00





#### HT-010-00





HT-011-00





HT-012-00





#### HT-013-00





HT-014-00





#### HT-015-00





HT-016-00





HT-017-00





# HT-018-00





HT-019-00





HT-020-00





HT-021-00





HT-022-00





HT-023-00





HT-024-00





HT-025-00





# HT-026-00





HT-027-00





HT-028-00





HT-029-00





#### HT-030-00





HT-031-00





HT-032-00





HT-033-00





HT-034-00





HT-035-00



## HT-036-00





HT-037-00





HT-038-00





HT-039-00





HT-040-00





HT-041-00





HT-042-00





HT-043-00





HT-044-00





HT-045-00





HT-046-00





HT-047-00





HT-048-00





HT-049-00





HT-050-00





HT-051-00





HT-052-00





HT-053-00





HT-054-00





HT-055-00





HT-056-00





## HT-057-00





HT-058-00





## HT-059-00





#### HT-060-00





HT-061-00





HT-062-00





HT-063-00





HT-064-00





HT-06