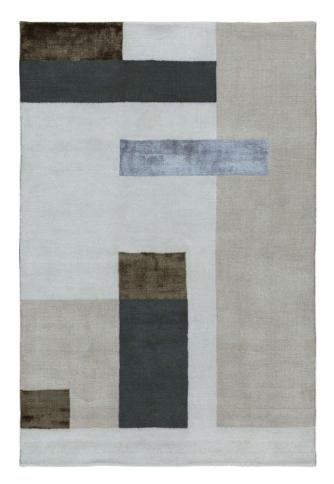

# Custom Made Hand Tufted Rug Design Book 1

For reference only

A hand-tufted rug is made partially by hand and partially by a mechanized tool.

After piling with wool, the rug is removed from the frame. A hand-tufted rug will have some sort of a backing to hold the tufts in place. Often a scrim fabric is glued to the back.

You can have any design, any size and any color to match with your interior fitting

#### DESIGN FOR MATCHING