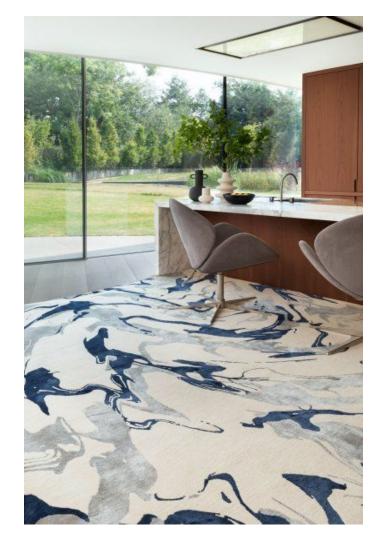

# Custom Made Hand Tufted Rug Design Book 1

For reference only

A hand-tufted rug is made partially by hand and partially by a mechanized tool.

After piling with wool, the rug is removed from the frame. A hand-tufted rug will have some sort of a backing to hold the tufts in place. Often a scrim fabric is glued to the back.

You can have any design, any size and any color to match with your interior fitting

#### DESIGN FOR MATCHING