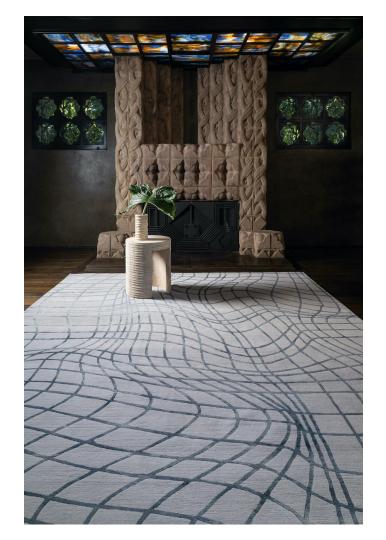

# Custom Made Hand Tufted Rug Design Book 1

For reference only

A hand-tufted rug is made partially by hand and partially by a mechanized tool.

After piling with wool, the rug is removed from the frame. A hand-tufted rug will have some sort of a backing to hold the tufts in place. Often a scrim fabric is glued to the back.

You can have any design, any size and any color to match with your interior fitting