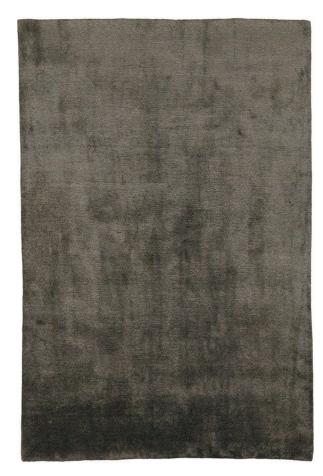

oved from the frame. A hand-tufted rug will have some sort of a backing to hold the tufts in place. Often a scrim fabric is glued to the back.

You can have any design, any size and any color to match with your interior fitting

#### DESIGN FOR MATCHING







# Size Guide

| Small             | Medium            | Large             |
|-------------------|-------------------|-------------------|
| (S1) 1.83 x 1.22m | (M1) 3.05 x 2.13m | (L1) 4.27 x 3.05m |
| (S2) 2.29 x 1.52m | (M2) 3.05 x 2.44m | (L2) 4.88 x 3.66m |
| (S3) 2.74 x 1.83m | (M3) 3.66 x 2.74m | (L3) 5.49 x 3.66m |





HT-001-00





HT-002-00





HT-003-00





HT-004-00





HT-005-00





# HT-006-00





HT-007-00





#### HT-008-00





HT-009-00





#### HT-010-00





HT-011-00





HT-012-00





#### HT-013-00





HT-014-00





#### HT-015-00





HT-016-00





HT-017-00





# HT-018-00





HT-019-00





HT-020-00





HT-021-00





HT-022-00





HT-023-00





HT-024-00





HT-025-00





# HT-026-00





HT-027-00





HT-028-00





HT-029-00





#### HT-030-00





HT-031-00





HT-032-00





HT-033-00





HT-034-00





HT-035-00



## HT-036-00





HT-037-00





HT-038-00





HT-039-00





HT-040-00





HT-041-00





HT-042-00





HT-043-00





HT-044-00





HT-045-00





HT-046-00





HT-047-00





HT-048-00





HT-049-00





HT-050-00





HT-051-00





HT-052-00





HT-053-00





HT-054-00





HT-055-00





HT-056-00





## HT-057-00





HT-058-00





## HT-059-00





#### HT-060-00





HT-061-00





HT-062-00





HT-063-00





HT-064-00





HT-065-