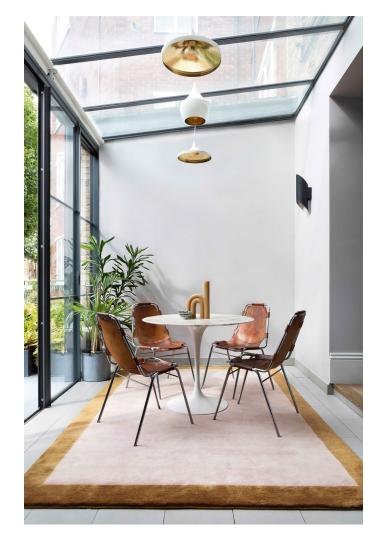

backing to hold the tufts in place. Often a scrim fabric is glued to the back.

You can have any design, any size and any color to match with your interior fitting

#### DESIGN FOR MATCHING







# Size Guide

| Small             | Medium            | Large             |
|-------------------|-------------------|-------------------|
| (S1) 1.83 x 1.22m | (M1) 3.05 x 2.13m | (L1) 4.27 x 3.05m |
| (S2) 2.29 x 1.52m | (M2) 3.05 x 2.44m | (L2) 4.88 x 3.66m |
| (S3) 2.74 x 1.83m | (M3) 3.66 x 2.74m | (L3) 5.49 x 3.66m |





HT-001-00





HT-002-00





HT-003-00





HT-004-00





HT-005-00





# HT-006-00





HT-007-00





#### HT-008-00





HT-009-00





#### HT-010-00





HT-011-00





HT-012-00





#### HT-013-00





HT-014-00





#### HT-015-00





HT-016-00





HT-017-00





# HT-018-00





HT-019-00





HT-020-00





HT-021-00





HT-022-00





HT-023-00





HT-024-00





HT-025-00





# HT-026-00





HT-027-00





HT-028-00





HT-029-00





#### HT-030-00





HT-031-00





HT-032-00





HT-033-00





HT-034-00





HT-035-00



## HT-036-00





HT-037-00





HT-038-00





HT-039-00





HT-040-00





HT-041-00





HT-042-00





HT-043-00





HT-044-00





HT-045-00





HT-046-00





HT-047-00





HT-048-00





HT-049-00





HT-050-00





HT-051-00





HT-052-00





HT-053-00





HT-054-00





HT-055-00





HT-056-00





## HT-057-00





HT-058-00





## HT-059-00





#### HT-060-00





HT-061-00





HT-062-00





HT-063-00





HT-064-00





HT-065-00





## HT-066-00





HT-067-00





HT-068-00





#### HT