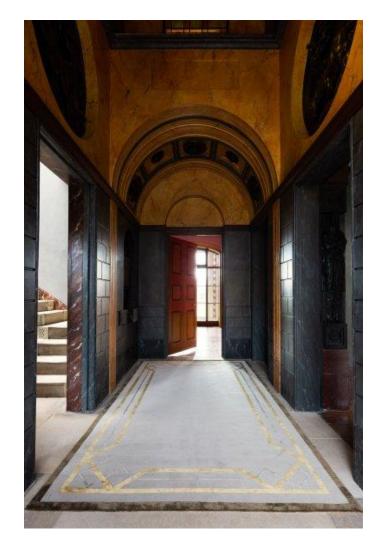

and Tufted Rug Design Book 1

For reference only

A hand-tufted rug is made partially by hand and partially by a mechanized tool.

After piling with wool, the rug is removed from the frame. A hand-tufted rug will have some sort of a backing to hold the tufts in place. Often a scrim fabric is glued to the back.

You can have any design, any size and any color to match with your interior fitting

#### DESIGN FOR MATCHING







# Size Guide

| Small             | Medium            | Large             |
|-------------------|-------------------|-------------------|
| (S1) 1.83 x 1.22m | (M1) 3.05 x 2.13m | (L1) 4.27 x 3.05m |
| (S2) 2.29 x 1.52m | (M2) 3.05 x 2.44m | (L2) 4.88 x 3.66m |
| (S3) 2.74 x 1.83m | (M3) 3.66 x 2.74m | (L3) 5.49 x 3.66m |





HT-001-00





HT-002-00





HT-003-00





HT-004-00





HT-005-00





# HT-006-00





HT-007-00





#### HT-008-00





HT-009-00





#### HT-010-00





HT-011-00





HT-012-00





#### HT-013-00





HT-014-00





#### HT-015-00





HT-016-00





HT-017-00





# HT-018-00





HT-019-00





HT-020-00





HT-021-00





HT-022-00





HT-023-00





HT-024-00





HT-025-00





# HT-026-00





HT-027-00





HT-028-00





HT-029-00





#### HT-030-00





HT-031-00





HT-032-00





HT-033-00





HT-034-00





HT-035-00



## HT-036-00





HT-037-00





HT-038-00





HT-039-00





HT-040-00





HT-041-00





HT-042-00





HT-043-00





HT-044-00





HT-045-00





HT-046-00





HT-047-00





HT-048-00





HT-049-00





HT-050-00





HT-051-00





HT-052-00





HT-053-00





HT-054-00