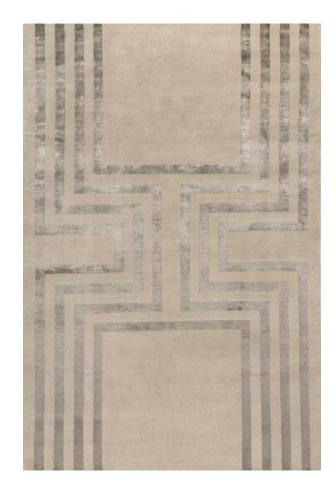

Custom Made Hand Tufted Rug Design Book 1

For reference only

A hand-tufted rug is made partially by hand and partially by a mechanized tool.

After piling with wool, the rug is removed from the frame. A hand-tufted rug will have some sort of a backing to hold the tufts in place. Often a scrim fabric is glued to the back.

You can have any design, any size and any color to match with your interior fitting

#### DESIGN FOR MATCHING







# Size Guide

| Small             | Medium            | Large             |
|-------------------|-------------------|-------------------|
| (S1) 1.83 x 1.22m | (M1) 3.05 x 2.13m | (L1) 4.27 x 3.05m |
| (S2) 2.29 x 1.52m | (M2) 3.05 x 2.44m | (L2) 4.88 x 3.66m |
| (S3) 2.74 x 1.83m | (M3) 3.66 x 2.74m | (L3) 5.49 x 3.66m |





HT-001-00





HT-002-00





HT-003-00





HT-004-00





HT-005-00





# HT-006-00





HT-007-00





#### HT-008-00





HT-009-00





#### HT-010-00





HT-011-00





HT-012-00





#### HT-013-00





HT-014-00





#### HT-015-00





HT-016-00





HT-017-00





# HT-018-00





HT-019-00





HT-020-00





HT-021-00





HT-022-00





HT-023-00





HT-024-00





HT-025-00





# HT-026-00





HT-027-00





HT-028-00





HT-029-00





#### HT-030-00





HT-031-00





HT-032-00





HT-033-00





HT-034-00





HT-035-00



## HT-036-00





HT-037-00





HT-038-00





HT-039-00





HT-040-00





HT-041-00





HT-042-00





HT-043-00





HT-044-00





HT-045-00





HT-046-00





HT-047-00





HT-048-00





HT-049-00





HT-050-00





HT-051-00





HT-052-00





HT-053-00





H