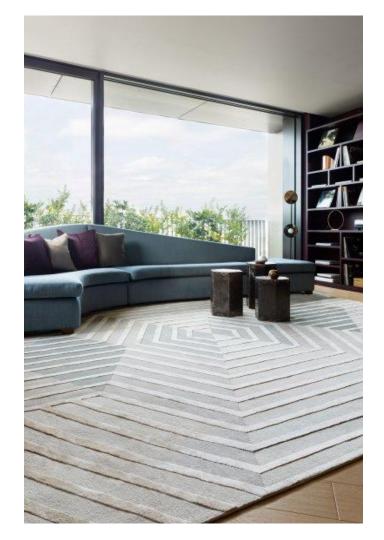

lly by hand and partially by a mechanized tool.

After piling with wool, the rug is removed from the frame. A hand-tufted rug will have some sort of a backing to hold the tufts in place. Often a scrim fabric is glued to the back.

You can have any design, any size and any color to match with your interior fitting

#### DESIGN FOR MATCHING







# Size Guide

| Small             | Medium            | Large             |
|-------------------|-------------------|-------------------|
| (S1) 1.83 x 1.22m | (M1) 3.05 x 2.13m | (L1) 4.27 x 3.05m |
| (S2) 2.29 x 1.52m | (M2) 3.05 x 2.44m | (L2) 4.88 x 3.66m |
| (S3) 2.74 x 1.83m | (M3) 3.66 x 2.74m | (L3) 5.49 x 3.66m |





HT-001-00





HT-002-00





HT-003-00





HT-004-00





HT-005-00





# HT-006-00





HT-007-00





#### HT-008-00





HT-009-00





#### HT-010-00





HT-011-00





HT-012-00





#### HT-013-00





HT-014-00





#### HT-015-00





HT-016-00





HT-017-00





# HT-018-00





HT-019-00





HT-020-00





HT-021-00





HT-022-00





HT-023-00





HT-024-00





HT-025-00





# HT-026-00





HT-027-00





HT-028-00





HT-029-00





#### HT-030-00





HT-031-00





HT-032-00





HT-033-00





HT-034-00





HT-035-00



## HT-036-00





HT-037-00





HT-038-00





HT-039-00





HT-040-00





HT-041-00





HT-042-00





HT-043-00





HT-044-00





HT-045-00





HT-046-00





HT-047-00





HT-048-00





HT-049-00





HT-050-00





HT-051-00





HT-052-00





HT-053-00





HT-054-00





HT-055-00





HT-056-00





## HT-057-00





HT-058-00





## HT-059-00