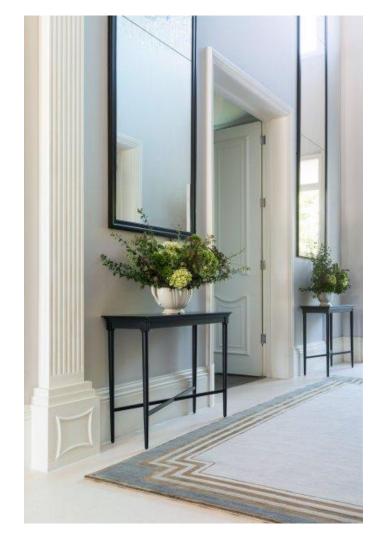

For reference only

A hand-tufted rug is made partially by hand and partially by a mechanized tool.

After piling with wool, the rug is removed from the frame. A hand-tufted rug will have some sort of a backing to hold the tufts in place. Often a scrim fabric is glued to the back.

You can have any design, any size and any color to match with your interior fitting

#### DESIGN FOR MATCHING







# Size Guide

| Small             | Medium            | Large             |
|-------------------|-------------------|-------------------|
| (S1) 1.83 x 1.22m | (M1) 3.05 x 2.13m | (L1) 4.27 x 3.05m |
| (S2) 2.29 x 1.52m | (M2) 3.05 x 2.44m | (L2) 4.88 x 3.66m |
| (S3) 2.74 x 1.83m | (M3) 3.66 x 2.74m | (L3) 5.49 x 3.66m |





HT-001-00





HT-002-00





HT-003-00





HT-004-00





HT-005-00





# HT-006-00





HT-007-00





#### HT-008-00





HT-009-00





#### HT-010-00





HT-011-00





HT-012-00





#### HT-013-00





HT-014-00





#### HT-015-00





HT-016-00





HT-017-00





# HT-018-00





HT-019-00





HT-020-00





HT-021-00





HT-022-00





HT-023-00





HT-024-00





HT-025-00





# HT-026-00





HT-027-00





HT-028-00





HT-029-00





#### HT-030-00





HT-031-00





HT-032-00





HT-033-00





HT-034-00





HT-035-00



## HT-036-00





HT-037-00





HT-038-00





HT-039-00





HT-040-00





HT-041-00





HT-042-00





HT-043-00





HT-044-00





HT-045-00





HT-046-00





HT-047-00





HT-048-00





HT-049-00





HT-050-00





HT-051-00





HT-052-00





HT-053-00





HT-054-00





HT-055-00





HT-056-00