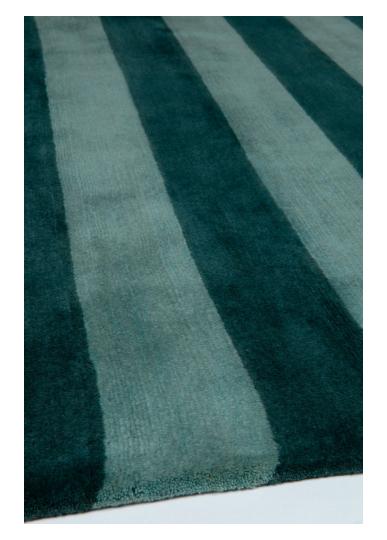

# Custom Made Hand Tufted Rug Design Book 1

For reference only

A hand-tufted rug is made partially by hand and partially by a mechanized tool.

After piling with wool, the rug is removed from the frame. A hand-tufted rug will have some sort of a backing to hold the tufts in place. Often a scrim fabric is glued to the back.

You can have any design, any size and any color to match with your interior fitting