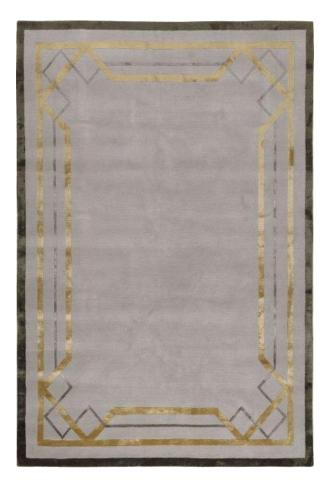

d Tufted Rug Design Book 1

For reference only

A hand-tufted rug is made partially by hand and partially by a mechanized tool.

After piling with wool, the rug is removed from the frame. A hand-tufted rug will have some sort of a backing to hold the tufts in place. Often a scrim fabric is glued to the back.

You can have any design, any size and any color to match with your interior fitting

#### DESIGN FOR MATCHING







# Size Guide

| Small             | Medium            | Large             |
|-------------------|-------------------|-------------------|
| (S1) 1.83 x 1.22m | (M1) 3.05 x 2.13m | (L1) 4.27 x 3.05m |
| (S2) 2.29 x 1.52m | (M2) 3.05 x 2.44m | (L2) 4.88 x 3.66m |
| (S3) 2.74 x 1.83m | (M3) 3.66 x 2.74m | (L3) 5.49 x 3.66m |





HT-001-00





HT-002-00





HT-003-00





HT-004-00





HT-005-00





# HT-006-00





HT-007-00





#### HT-008-00





HT-009-00





#### HT-010-00





HT-011-00





HT-012-00





#### HT-013-00





HT-014-00





#### HT-015-00





HT-016-00





HT-017-00





# HT-018-00





HT-019-00





HT-020-00





HT-021-00





HT-022-00





HT-023-00





HT-024-00





HT-025-00





# HT-026-00





HT-027-00





HT-028-00





HT-029-00





#### HT-030-00





HT-031-00





HT-032-00





HT-033-00





HT-034-00





HT-035-00



## HT-036-00





HT-037-00





HT-038-00





HT-039-00





HT-040-00





HT-041-00





HT-042-00





HT-043-00





HT-044-00





HT-045-00





HT-046-00





HT-047-00





HT-048-00





HT-049-00





HT-050-00





HT-051-00





HT-052-00





HT-053-00





HT-054-00





H