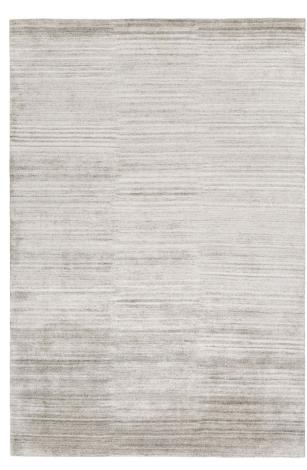

wool, the rug is removed from the frame. A hand-tufted rug will have some sort of a backing to hold the tufts in place. Often a scrim fabric is glued to the back.

You can have any design, any size and any color to match with your interior fitting

#### DESIGN FOR MATCHING







# Size Guide

| Small             | Medium            | Large             |
|-------------------|-------------------|-------------------|
| (S1) 1.83 x 1.22m | (M1) 3.05 x 2.13m | (L1) 4.27 x 3.05m |
| (S2) 2.29 x 1.52m | (M2) 3.05 x 2.44m | (L2) 4.88 x 3.66m |
| (S3) 2.74 x 1.83m | (M3) 3.66 x 2.74m | (L3) 5.49 x 3.66m |





HT-001-00





HT-002-00





HT-003-00





HT-004-00





HT-005-00





# HT-006-00





HT-007-00





#### HT-008-00





HT-009-00





#### HT-010-00





HT-011-00





HT-012-00





#### HT-013-00





HT-014-00





#### HT-015-00





HT-016-00





HT-017-00





# HT-018-00





HT-019-00





HT-020-00





HT-021-00





HT-022-00





HT-023-00





HT-024-00





HT-025-00





# HT-026-00





HT-027-00





HT-028-00





HT-029-00





#### HT-030-00





HT-031-00





HT-032-00





HT-033-00





HT-034-00





HT-035-00



## HT-036-00





HT-037-00





HT-038-00





HT-039-00





HT-040-00





HT-041-00





HT-042-00





HT-043-00





HT-044-00





HT-045-00





HT-046-00





HT-047-00





HT-048-00





HT-049-00





HT-050-00





HT-051-00





HT-052-00





HT-053-00





HT-054-00





HT-055-00





HT-056-00





## HT-057-00





HT-058-00





## HT-059-00





#### HT-060-00





HT-061-00





HT-062-00





HT-063-00





HT