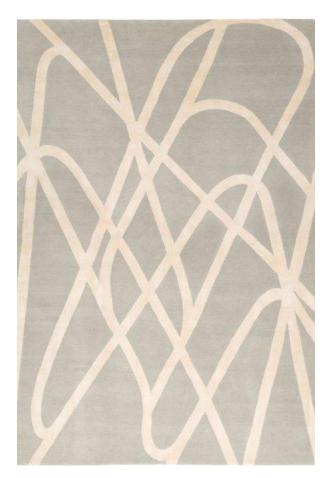

e tufts in place. Often a scrim fabric is glued to the back.

You can have any design, any size and any color to match with your interior fitting

#### DESIGN FOR MATCHING







# Size Guide

| Small             | Medium            | Large             |
|-------------------|-------------------|-------------------|
| (S1) 1.83 x 1.22m | (M1) 3.05 x 2.13m | (L1) 4.27 x 3.05m |
| (S2) 2.29 x 1.52m | (M2) 3.05 x 2.44m | (L2) 4.88 x 3.66m |
| (S3) 2.74 x 1.83m | (M3) 3.66 x 2.74m | (L3) 5.49 x 3.66m |





HT-001-00





HT-002-00





HT-003-00





HT-004-00





HT-005-00





# HT-006-00





HT-007-00





#### HT-008-00





HT-009-00





#### HT-010-00





HT-011-00





HT-012-00





#### HT-013-00





HT-014-00





#### HT-015-00





HT-016-00





HT-017-00





# HT-018-00





HT-019-00





HT-020-00





HT-021-00





HT-022-00





HT-023-00





HT-024-00





HT-025-00





# HT-026-00





HT-027-00





HT-028-00





HT-029-00





#### HT-030-00





HT-031-00





HT-032-00





HT-033-00





HT-034-00





HT-035-00



## HT-036-00





HT-037-00





HT-038-00





HT-039-00





HT-040-00





HT-041-00





HT-042-00





HT-043-00





HT-044-00





HT-045-00





HT-046-00





HT-047-00





HT-048-00





HT-049-00





HT-050-00





HT-051-00





HT-052-00





HT-053-00





HT-054-00





HT-055-00





HT-056-00





## HT-057-00





HT-058-00





## HT-059-00





#### HT-060-00





HT-061-00





HT-062-00





HT-063-00





HT-064-00





HT-065-00





## HT-066-00





HT-067-00





HT-068-00





#### HT-069-00





HT-070