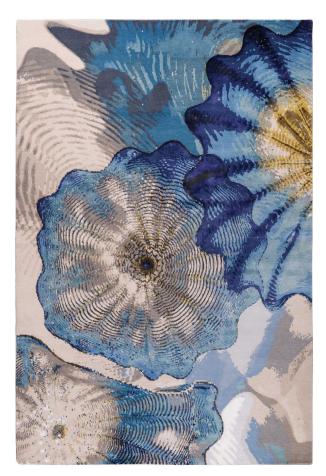

# Custom Made Hand Tufted Rug Design Book 1

For reference only

A hand-tufted rug is made partially by hand and partially by a mechanized tool.

After piling with wool, the rug is removed from the frame. A hand-tufted rug will have some sort of a backing to hold the tufts in place. Often a scrim fabric is glued to the back.

You can have any design, any size and any color to match with your interior fitting