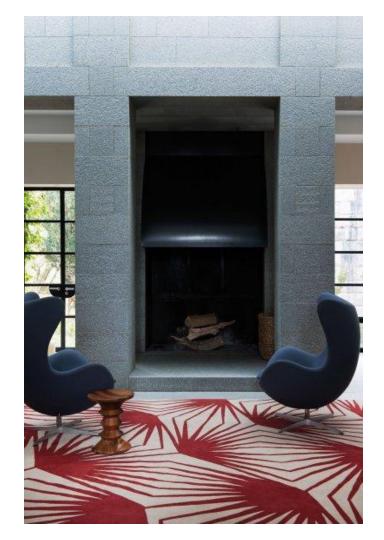

rim fabric is glued to the back.

You can have any design, any size and any color to match with your interior fitting

#### DESIGN FOR MATCHING







# Size Guide

| Small             | Medium            | Large             |
|-------------------|-------------------|-------------------|
| (S1) 1.83 x 1.22m | (M1) 3.05 x 2.13m | (L1) 4.27 x 3.05m |
| (S2) 2.29 x 1.52m | (M2) 3.05 x 2.44m | (L2) 4.88 x 3.66m |
| (S3) 2.74 x 1.83m | (M3) 3.66 x 2.74m | (L3) 5.49 x 3.66m |





HT-001-00





HT-002-00





HT-003-00





HT-004-00





HT-005-00





# HT-006-00





HT-007-00





#### HT-008-00





HT-009-00





#### HT-010-00





HT-011-00





HT-012-00





#### HT-013-00





HT-014-00





#### HT-015-00





HT-016-00





HT-017-00





# HT-018-00





HT-019-00





HT-020-00





HT-021-00





HT-022-00





HT-023-00





HT-024-00





HT-025-00





# HT-026-00





HT-027-00





HT-028-00





HT-029-00





#### HT-030-00





HT-031-00





HT-032-00





HT-033-00





HT-034-00





HT-035-00



## HT-036-00





HT-037-00





HT-038-00





HT-039-00





HT-040-00





HT-041-00





HT-042-00





HT-043-00





HT-044-00





HT-045-00





HT-046-00





HT-047-00





HT-048-00





HT-049-00





HT-050-00





HT-051-00





HT-052-00





HT-053-00





HT-054-00





HT-055-00





HT-056-00





## HT-057-00





HT-058-00





## HT-059-00





#### HT-060-00





HT-061-00





HT-062-00





HT-063-00





HT-064-00





HT-065-00





## HT-066-00





HT-067-00





HT-068-00





#### HT-069-00





HT-070-00





HT-071-00





HT-0