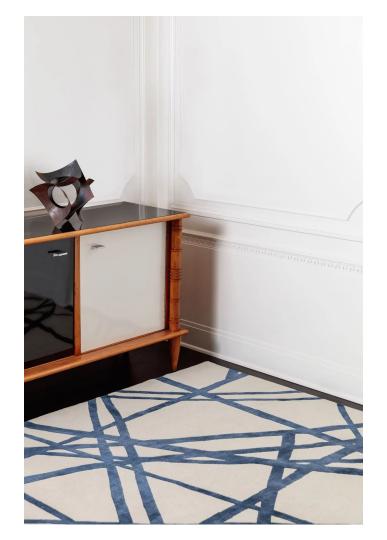

# Custom Made Hand Tufted Rug Design Book 1

For reference only

A hand-tufted rug is made partially by hand and partially by a mechanized tool.

After piling with wool, the rug is removed from the frame. A hand-tufted rug will have some sort of a backing to hold the tufts in place. Often a scrim fabric is glued to the back.

You can have any design, any size and any color to match with your interior fitting