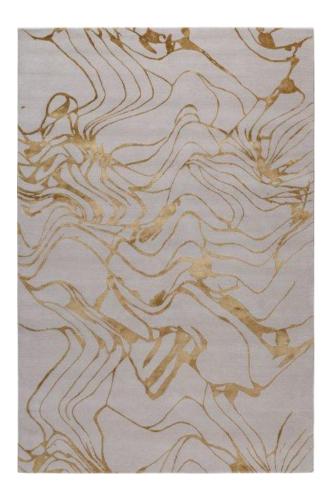

# Custom Made Hand Tufted Rug Design Book 1

For reference only

A hand-tufted rug is made partially by hand and partially by a mechanized tool.

After piling with wool, the rug is removed from the frame. A hand-tufted rug will have some sort of a backing to hold the tufts in place. Often a scrim fabric is glued to the back.

You can have any design, any size and any color to match with your interior fitting

#### DESIGN FOR MATCHING