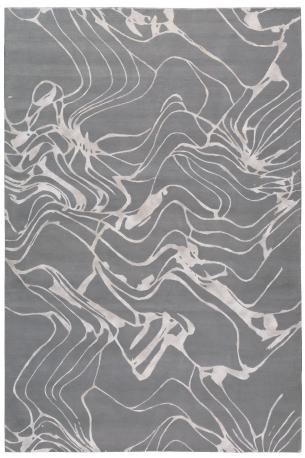

# Custom Made Hand Tufted Rug Design Book 1

For reference only

A hand-tufted rug is made partially by hand and partially by a mechanized tool.

After piling with wool, the rug is removed from the frame. A hand-tufted rug will have some sort of a backing to hold the tufts in place. Often a scrim fabric is glued to the back.

You can have any design, any size and any color to match with your interior fitting

#### DESIGN FOR MATCHING