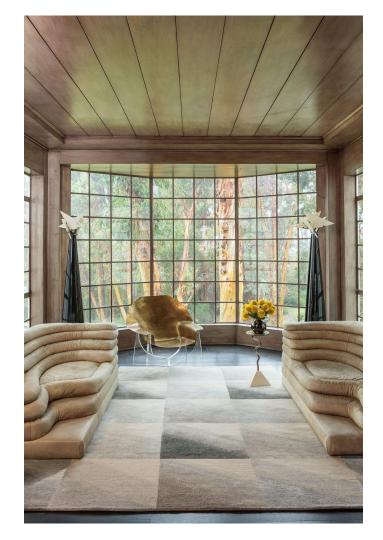

y

A hand-tufted rug is made partially by hand and partially by a mechanized tool.

After piling with wool, the rug is removed from the frame. A hand-tufted rug will have some sort of a backing to hold the tufts in place. Often a scrim fabric is glued to the back.

You can have any design, any size and any color to match with your interior fitting

#### DESIGN FOR MATCHING







# Size Guide

| Small             | Medium            | Large             |
|-------------------|-------------------|-------------------|
| (S1) 1.83 x 1.22m | (M1) 3.05 x 2.13m | (L1) 4.27 x 3.05m |
| (S2) 2.29 x 1.52m | (M2) 3.05 x 2.44m | (L2) 4.88 x 3.66m |
| (S3) 2.74 x 1.83m | (M3) 3.66 x 2.74m | (L3) 5.49 x 3.66m |





HT-001-00





HT-002-00





HT-003-00





HT-004-00





HT-005-00





# HT-006-00





HT-007-00





#### HT-008-00





HT-009-00





#### HT-010-00





HT-011-00





HT-012-00





#### HT-013-00





HT-014-00





#### HT-015-00





HT-016-00





HT-017-00





# HT-018-00





HT-019-00





HT-020-00





HT-021-00





HT-022-00





HT-023-00





HT-024-00





HT-025-00





# HT-026-00





HT-027-00





HT-028-00





HT-029-00





#### HT-030-00





HT-031-00





HT-032-00





HT-033-00





HT-034-00





HT-035-00



## HT-036-00





HT-037-00





HT-038-00





HT-039-00





HT-040-00





HT-041-00





HT-042-00





HT-043-00





HT-044-00





HT-045-00





HT-046-00





HT-047-00





HT-048-00





HT-049-00





HT-050-00





HT-051-00





HT-052-00





HT-053-00





HT-054-00





HT-055-00





HT-056-00





## HT-057-00