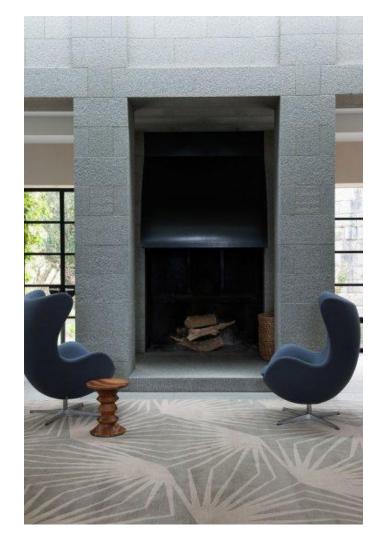

lued to the back.

You can have any design, any size and any color to match with your interior fitting

#### DESIGN FOR MATCHING







# Size Guide

| Small             | Medium            | Large             |
|-------------------|-------------------|-------------------|
| (S1) 1.83 x 1.22m | (M1) 3.05 x 2.13m | (L1) 4.27 x 3.05m |
| (S2) 2.29 x 1.52m | (M2) 3.05 x 2.44m | (L2) 4.88 x 3.66m |
| (S3) 2.74 x 1.83m | (M3) 3.66 x 2.74m | (L3) 5.49 x 3.66m |





HT-001-00





HT-002-00





HT-003-00





HT-004-00





HT-005-00





# HT-006-00





HT-007-00





#### HT-008-00





HT-009-00





#### HT-010-00





HT-011-00





HT-012-00





#### HT-013-00





HT-014-00





#### HT-015-00





HT-016-00





HT-017-00





# HT-018-00





HT-019-00





HT-020-00





HT-021-00





HT-022-00





HT-023-00





HT-024-00





HT-025-00





# HT-026-00





HT-027-00





HT-028-00





HT-029-00





#### HT-030-00





HT-031-00





HT-032-00





HT-033-00





HT-034-00





HT-035-00



## HT-036-00





HT-037-00





HT-038-00





HT-039-00





HT-040-00





HT-041-00





HT-042-00





HT-043-00





HT-044-00





HT-045-00





HT-046-00





HT-047-00





HT-048-00





HT-049-00





HT-050-00





HT-051-00





HT-052-00





HT-053-00





HT-054-00





HT-055-00





HT-056-00





## HT-057-00





HT-058-00





## HT-059-00





#### HT-060-00





HT-061-00





HT-062-00





HT-063-00





HT-064-00





HT-065-00





## HT-066-00





HT-067-00





HT-068-00





#### HT-069-00





HT-070-00





HT-071-00





HT-072-00





HT-0