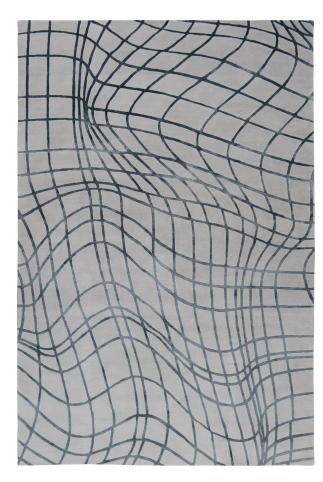

# Custom Made Hand Tufted Rug Design Book 1

For reference only

A hand-tufted rug is made partially by hand and partially by a mechanized tool.

After piling with wool, the rug is removed from the frame. A hand-tufted rug will have some sort of a backing to hold the tufts in place. Often a scrim fabric is glued to the back.

You can have any design, any size and any color to match with your interior fitting