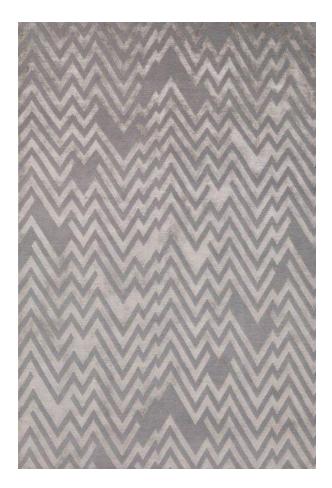

rug is made partially by hand and partially by a mechanized tool.

After piling with wool, the rug is removed from the frame. A hand-tufted rug will have some sort of a backing to hold the tufts in place. Often a scrim fabric is glued to the back.

You can have any design, any size and any color to match with your interior fitting

#### DESIGN FOR MATCHING







# Size Guide

| Small             | Medium            | Large             |
|-------------------|-------------------|-------------------|
| (S1) 1.83 x 1.22m | (M1) 3.05 x 2.13m | (L1) 4.27 x 3.05m |
| (S2) 2.29 x 1.52m | (M2) 3.05 x 2.44m | (L2) 4.88 x 3.66m |
| (S3) 2.74 x 1.83m | (M3) 3.66 x 2.74m | (L3) 5.49 x 3.66m |





HT-001-00





HT-002-00





HT-003-00





HT-004-00





HT-005-00





# HT-006-00





HT-007-00





#### HT-008-00





HT-009-00





#### HT-010-00





HT-011-00





HT-012-00





#### HT-013-00





HT-014-00





#### HT-015-00





HT-016-00





HT-017-00





# HT-018-00





HT-019-00





HT-020-00





HT-021-00





HT-022-00





HT-023-00





HT-024-00





HT-025-00





# HT-026-00





HT-027-00





HT-028-00





HT-029-00





#### HT-030-00





HT-031-00





HT-032-00





HT-033-00





HT-034-00





HT-035-00



## HT-036-00





HT-037-00





HT-038-00





HT-039-00





HT-040-00





HT-041-00





HT-042-00





HT-043-00





HT-044-00





HT-045-00





HT-046-00





HT-047-00





HT-048-00





HT-049-00





HT-050-00





HT-051-00





HT-052-00





HT-053-00





HT-054-00





HT-055-00





HT-056-00





## HT-057-00





HT-058-00