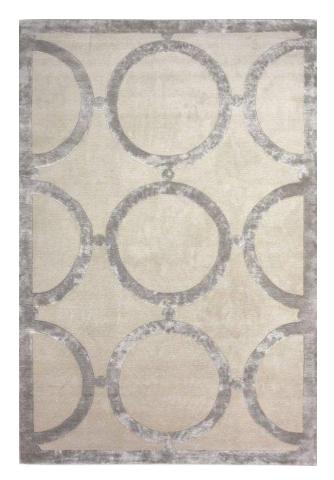

# Custom Made Hand Tufted Rug Design Book 1

For reference only

A hand-tufted rug is made partially by hand and partially by a mechanized tool.

After piling with wool, the rug is removed from the frame. A hand-tufted rug will have some sort of a backing to hold the tufts in place. Often a scrim fabric is glued to the back.

You can have any design, any size and any color to match with your interior fitting

#### DESIGN FOR MATCHING







# Size Guide

| Small             | Medium            | Large             |
|-------------------|-------------------|-------------------|
| (S1) 1.83 x 1.22m | (M1) 3.05 x 2.13m | (L1) 4.27 x 3.05m |
| (S2) 2.29 x 1.52m | (M2) 3.05 x 2.44m | (L2) 4.88 x 3.66m |
| (S3) 2.74 x 1.83m | (M3) 3.66 x 2.74m | (L3) 5.49 x 3.66m |





HT-001-00





HT-002-00





HT-003-00





HT-004-00





HT-005-00





# HT-006-00





HT-007-00





#### HT-008-00





HT-009-00





#### HT-010-00





HT-011-00





HT-012-00





#### HT-013-00





HT-014-00





#### HT-015-00





HT-016-00





HT-017-00





# HT-018-00





HT-019-00





HT-020-00





HT-021-00





HT-022-00





HT-023-00





HT-024-00





HT-025-00





# HT-026-00





HT-027-00





HT-028-00





HT-029-00





#### HT-030-00





HT-031-00





HT-032-00





HT-033-00





HT-034-00





HT-035-00



## HT-036-00





HT-037-00





HT-038-00





HT-039-00





HT-040-00





HT-041-00





HT-042-00





HT-043-00





HT-044-00





HT-045-00





HT-046-00





HT-047-00





HT-048-00





HT-049-00





HT-050-00





HT-051-00





HT-052-00





H