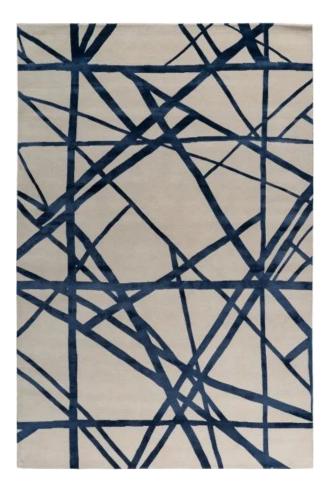

# Custom Made Hand Tufted Rug Design Book 1

For reference only

A hand-tufted rug is made partially by hand and partially by a mechanized tool.

After piling with wool, the rug is removed from the frame. A hand-tufted rug will have some sort of a backing to hold the tufts in place. Often a scrim fabric is glued to the back.

You can have any design, any size and any color to match with your interior fitting