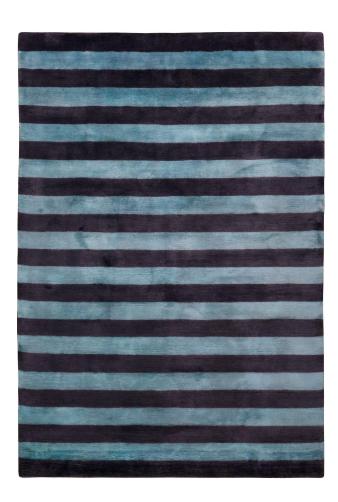

# Custom Made Hand Tufted Rug Design Book 1

For reference only

A hand-tufted rug is made partially by hand and partially by a mechanized tool.

After piling with wool, the rug is removed from the frame. A hand-tufted rug will have some sort of a backing to hold the tufts in place. Often a scrim fabric is glued to the back.

You can have any design, any size and any color to match with your interior fitting