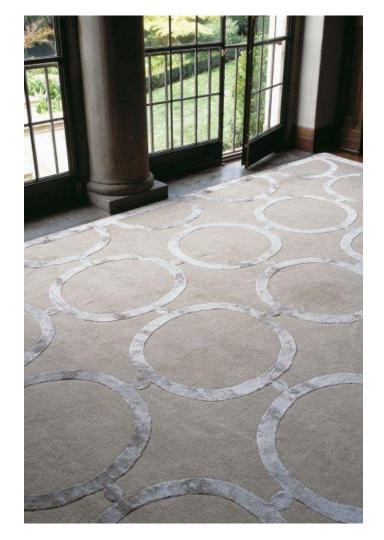

# Custom Made Hand Tufted Rug Design Book 1

For reference only

A hand-tufted rug is made partially by hand and partially by a mechanized tool.

After piling with wool, the rug is removed from the frame. A hand-tufted rug will have some sort of a backing to hold the tufts in place. Often a scrim fabric is glued to the back.

You can have any design, any size and any color to match with your interior fitting

#### DESIGN FOR MATCHING







# Size Guide

| Small             | Medium            | Large             |
|-------------------|-------------------|-------------------|
| (S1) 1.83 x 1.22m | (M1) 3.05 x 2.13m | (L1) 4.27 x 3.05m |
| (S2) 2.29 x 1.52m | (M2) 3.05 x 2.44m | (L2) 4.88 x 3.66m |
| (S3) 2.74 x 1.83m | (M3) 3.66 x 2.74m | (L3) 5.49 x 3.66m |





HT-001-00





HT-002-00





HT-003-00





HT-004-00





HT-005-00





# HT-006-00





HT-007-00





#### HT-008-00





HT-009-00





#### HT-010-00





HT-011-00





HT-012-00





#### HT-013-00





HT-014-00





#### HT-015-00





HT-016-00





HT-017-00





# HT-018-00





HT-019-00





HT-020-00





HT-021-00





HT-022-00





HT-023-00





HT-024-00





HT-025-00





# HT-026-00





HT-027-00





HT-028-00





HT-029-00





#### HT-030-00





HT-031-00





HT-032-00





HT-033-00





HT-034-00





HT-035-00



## HT-036-00





HT-037-00





HT-038-00





HT-039-00





HT-040-00





HT-041-00





HT-042-00





HT-043-00





HT-044-00





HT-045-00





HT-046-00





HT-047-00





HT-048-00





HT-049-00





HT-050-00





HT-051-00





HT-052-00