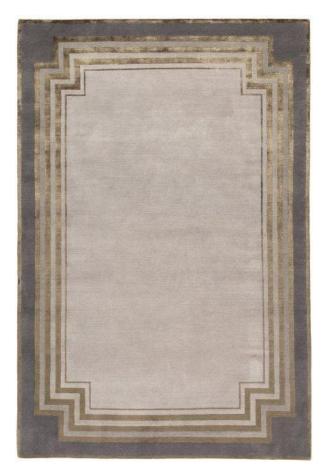

r reference only

A hand-tufted rug is made partially by hand and partially by a mechanized tool.

After piling with wool, the rug is removed from the frame. A hand-tufted rug will have some sort of a backing to hold the tufts in place. Often a scrim fabric is glued to the back.

You can have any design, any size and any color to match with your interior fitting

#### DESIGN FOR MATCHING







# Size Guide

| Small             | Medium            | Large             |
|-------------------|-------------------|-------------------|
| (S1) 1.83 x 1.22m | (M1) 3.05 x 2.13m | (L1) 4.27 x 3.05m |
| (S2) 2.29 x 1.52m | (M2) 3.05 x 2.44m | (L2) 4.88 x 3.66m |
| (S3) 2.74 x 1.83m | (M3) 3.66 x 2.74m | (L3) 5.49 x 3.66m |





HT-001-00





HT-002-00





HT-003-00





HT-004-00





HT-005-00





# HT-006-00





HT-007-00





#### HT-008-00





HT-009-00





#### HT-010-00





HT-011-00





HT-012-00





#### HT-013-00





HT-014-00





#### HT-015-00





HT-016-00





HT-017-00





# HT-018-00





HT-019-00





HT-020-00





HT-021-00





HT-022-00





HT-023-00





HT-024-00





HT-025-00





# HT-026-00





HT-027-00





HT-028-00





HT-029-00





#### HT-030-00





HT-031-00





HT-032-00





HT-033-00





HT-034-00





HT-035-00



## HT-036-00





HT-037-00





HT-038-00





HT-039-00





HT-040-00





HT-041-00





HT-042-00





HT-043-00





HT-044-00





HT-045-00





HT-046-00





HT-047-00





HT-048-00





HT-049-00





HT-050-00





HT-051-00





HT-052-00





HT-053-00





HT-054-00





HT-055-00





HT-056-00





#