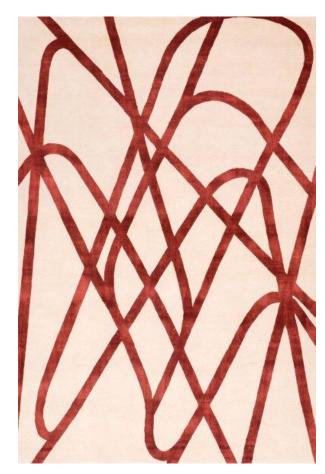

e. Often a scrim fabric is glued to the back.

You can have any design, any size and any color to match with your interior fitting

#### DESIGN FOR MATCHING







# Size Guide

| Small             | Medium            | Large             |
|-------------------|-------------------|-------------------|
| (S1) 1.83 x 1.22m | (M1) 3.05 x 2.13m | (L1) 4.27 x 3.05m |
| (S2) 2.29 x 1.52m | (M2) 3.05 x 2.44m | (L2) 4.88 x 3.66m |
| (S3) 2.74 x 1.83m | (M3) 3.66 x 2.74m | (L3) 5.49 x 3.66m |





HT-001-00





HT-002-00





HT-003-00





HT-004-00





HT-005-00





# HT-006-00





HT-007-00





#### HT-008-00





HT-009-00





#### HT-010-00





HT-011-00





HT-012-00





#### HT-013-00





HT-014-00





#### HT-015-00





HT-016-00





HT-017-00





# HT-018-00





HT-019-00





HT-020-00





HT-021-00





HT-022-00





HT-023-00





HT-024-00





HT-025-00





# HT-026-00





HT-027-00





HT-028-00





HT-029-00





#### HT-030-00





HT-031-00





HT-032-00





HT-033-00





HT-034-00





HT-035-00



## HT-036-00





HT-037-00





HT-038-00





HT-039-00





HT-040-00





HT-041-00





HT-042-00





HT-043-00





HT-044-00





HT-045-00





HT-046-00





HT-047-00





HT-048-00





HT-049-00





HT-050-00





HT-051-00





HT-052-00





HT-053-00





HT-054-00





HT-055-00





HT-056-00





## HT-057-00





HT-058-00





## HT-059-00





#### HT-060-00





HT-061-00





HT-062-00





HT-063-00





HT-064-00





HT-065-00





## HT-066-00





HT-067-00





HT-068-00





#### HT-069-00





HT-070-00





HT-071