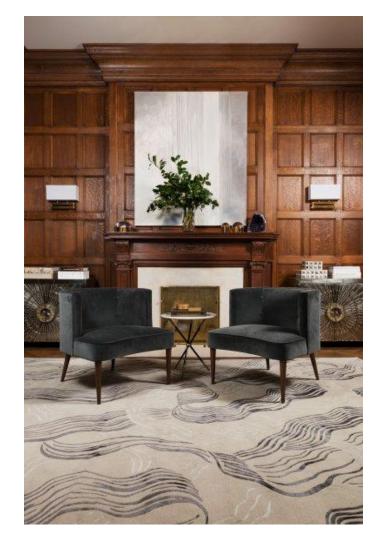

# Custom Made Hand Tufted Rug Design Book 1

For reference only

A hand-tufted rug is made partially by hand and partially by a mechanized tool.

After piling with wool, the rug is removed from the frame. A hand-tufted rug will have some sort of a backing to hold the tufts in place. Often a scrim fabric is glued to the back.

You can have any design, any size and any color to match with your interior fitting

#### DESIGN FOR MATCHING