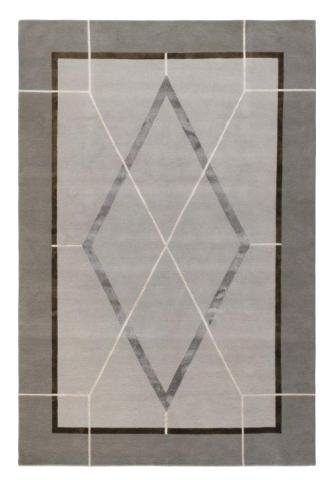

sign Book 1

For reference only

A hand-tufted rug is made partially by hand and partially by a mechanized tool.

After piling with wool, the rug is removed from the frame. A hand-tufted rug will have some sort of a backing to hold the tufts in place. Often a scrim fabric is glued to the back.

You can have any design, any size and any color to match with your interior fitting

#### DESIGN FOR MATCHING







# Size Guide

| Small             | Medium            | Large             |
|-------------------|-------------------|-------------------|
| (S1) 1.83 x 1.22m | (M1) 3.05 x 2.13m | (L1) 4.27 x 3.05m |
| (S2) 2.29 x 1.52m | (M2) 3.05 x 2.44m | (L2) 4.88 x 3.66m |
| (S3) 2.74 x 1.83m | (M3) 3.66 x 2.74m | (L3) 5.49 x 3.66m |





HT-001-00





HT-002-00





HT-003-00





HT-004-00





HT-005-00





# HT-006-00





HT-007-00





#### HT-008-00





HT-009-00





#### HT-010-00





HT-011-00





HT-012-00





#### HT-013-00





HT-014-00





#### HT-015-00





HT-016-00





HT-017-00





# HT-018-00





HT-019-00





HT-020-00





HT-021-00





HT-022-00





HT-023-00





HT-024-00





HT-025-00





# HT-026-00





HT-027-00





HT-028-00





HT-029-00





#### HT-030-00





HT-031-00





HT-032-00





HT-033-00





HT-034-00





HT-035-00



## HT-036-00





HT-037-00





HT-038-00





HT-039-00





HT-040-00





HT-041-00





HT-042-00





HT-043-00





HT-044-00





HT-045-00





HT-046-00





HT-047-00





HT-048-00





HT-049-00





HT-050-00





HT-051-00





HT-052-00





HT-053-00





HT-054-00





HT-055-00





H