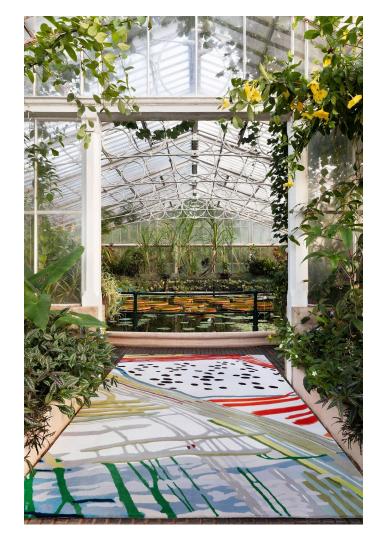

# Custom Made Hand Tufted Rug Design Book 1

For reference only

A hand-tufted rug is made partially by hand and partially by a mechanized tool.

After piling with wool, the rug is removed from the frame. A hand-tufted rug will have some sort of a backing to hold the tufts in place. Often a scrim fabric is glued to the back.

You can have any design, any size and any color to match with your interior fitting

#### DESIGN FOR MATCHING