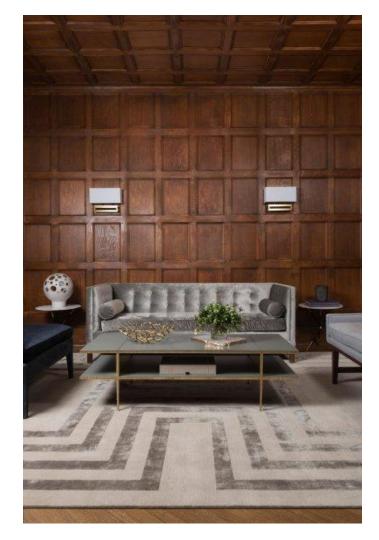

# Custom Made Hand Tufted Rug Design Book 1

For reference only

A hand-tufted rug is made partially by hand and partially by a mechanized tool.

After piling with wool, the rug is removed from the frame. A hand-tufted rug will have some sort of a backing to hold the tufts in place. Often a scrim fabric is glued to the back.

You can have any design, any size and any color to match with your interior fitting

#### DESIGN FOR MATCHING







# Size Guide

| Small             | Medium            | Large             |
|-------------------|-------------------|-------------------|
| (S1) 1.83 x 1.22m | (M1) 3.05 x 2.13m | (L1) 4.27 x 3.05m |
| (S2) 2.29 x 1.52m | (M2) 3.05 x 2.44m | (L2) 4.88 x 3.66m |
| (S3) 2.74 x 1.83m | (M3) 3.66 x 2.74m | (L3) 5.49 x 3.66m |





HT-001-00





HT-002-00





HT-003-00





HT-004-00





HT-005-00





# HT-006-00





HT-007-00





#### HT-008-00





HT-009-00





#### HT-010-00





HT-011-00





HT-012-00





#### HT-013-00





HT-014-00





#### HT-015-00





HT-016-00





HT-017-00





# HT-018-00





HT-019-00





HT-020-00





HT-021-00





HT-022-00





HT-023-00





HT-024-00





HT-025-00





# HT-026-00





HT-027-00





HT-028-00





HT-029-00





#### HT-030-00





HT-031-00





HT-032-00





HT-033-00





HT-034-00





HT-035-00



## HT-036-00





HT-037-00





HT-038-00





HT-039-00





HT-040-00





HT-041-00





HT-042-00





HT-043-00





HT-044-00





HT-045-00





HT-046-00





HT-047-00





HT-048-00





HT-049-00





HT-050-00





HT-051-00





HT-052-00





HT-053-00